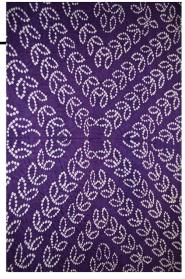

### NIGHT RENDER

KEY ELEMENT ON EXTERIOIR WALL

Referral Image

BLOCK CASITNG IN CONCRETE

Proposed Pattern

TAKEN THE IDEA FROM SAREE BLOCK PRINTS THIS DESIGN IS PRE CASTED IN CEMENT CONCRETE AS SHOWN IN REFEREAL IMAGE

Our stenciled design ideas draw inspiration from the intricate techniques of local saree weavers, who skillfully use stencils to create traditional block patterns on fabric. Embracing this heritage, we are reimagining these motifs in a new medium—**precast concrete**. By translating these cultural patterns into durable, architectural elements, we aim to celebrate and preserve artisanal craftsmanship in a contemporary context, blending art, tradition, and innovation.