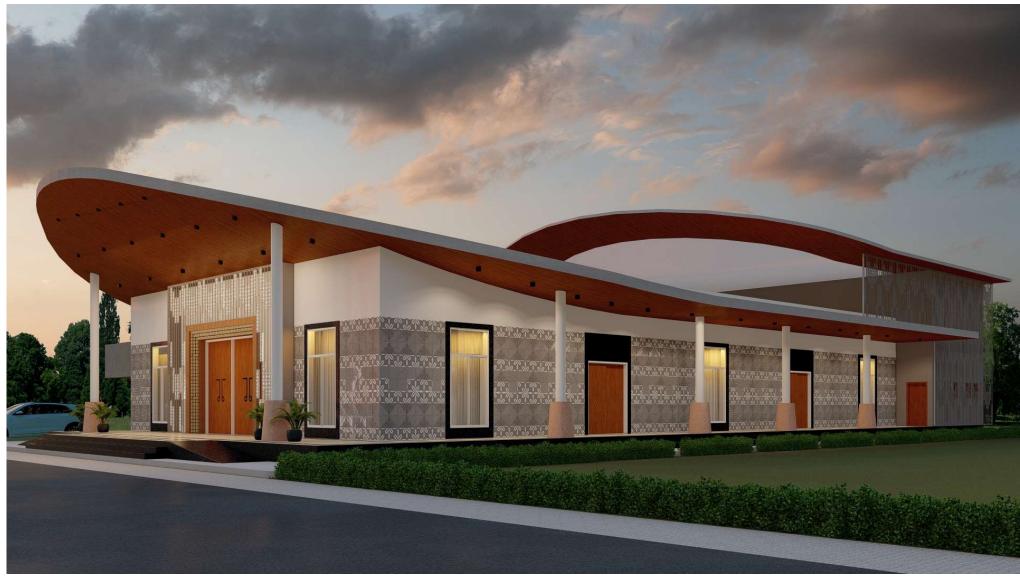

### NIGHT RENDER

KEY ELEMENT ON EXTERIOIR WALL

Referral Image

BLOCK CASITNG IN CONCRETE

Proposed Pattern

TAKEN THE IDEA FROM SAREE BLOCK PRINTS THIS DESIGN IS PRE CASTED IN CEMENT CONCRETE AS SHOWN IN REFEREAL IMAGE

Our stenciled design ideas draw inspiration from the intricate techniques of local saree weavers, who skillfully use stencils to create traditional block patterns on fabric. Embracing this heritage, we are reimagining these motifs in a new medium—**precast concrete**. By translating these cultural patterns into durable, architectural elements, we aim to celebrate and preserve artisanal craftsmanship in a contemporary context, blending art, tradition, and innovation.