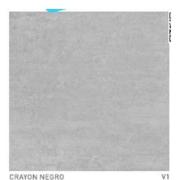

#### FLOOR TILE MATERIAL Brand – Somany

CRAYON NEGRO, Size 2' x 2'

SANITARY FITTINGS
Brand –Somany Bathwares

Water Closet

Wash Basin