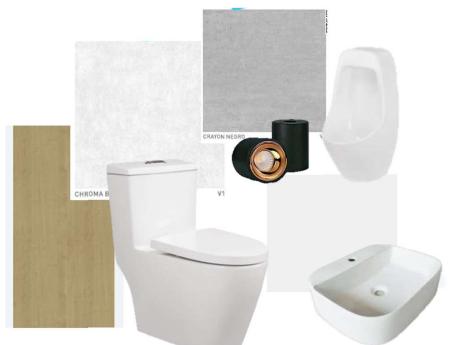

#### TOILET MATERIAL BOARD

#### WALL TILE MATERIAL Brand –Somany

Chroma Bianco, Size 2' x 2'

#### FLOOR TILE MATERIAL Brand – Somany

CRAYON NEGRO, Size 2' x 2'

SANITARY FITTINGS
Brand –Somany Bathwares

Water Closet

Wash Basin

#### CEILING LIGHT MATERIAL Brand – Phillips (surface spot light)

Model- Deco Surface COB, Colour- Rose Gold inside, Wattage -12W, Kelvin- 4000K

TOILET CUBICLES Brand – Merino Restroom

Shade- Asian Maple