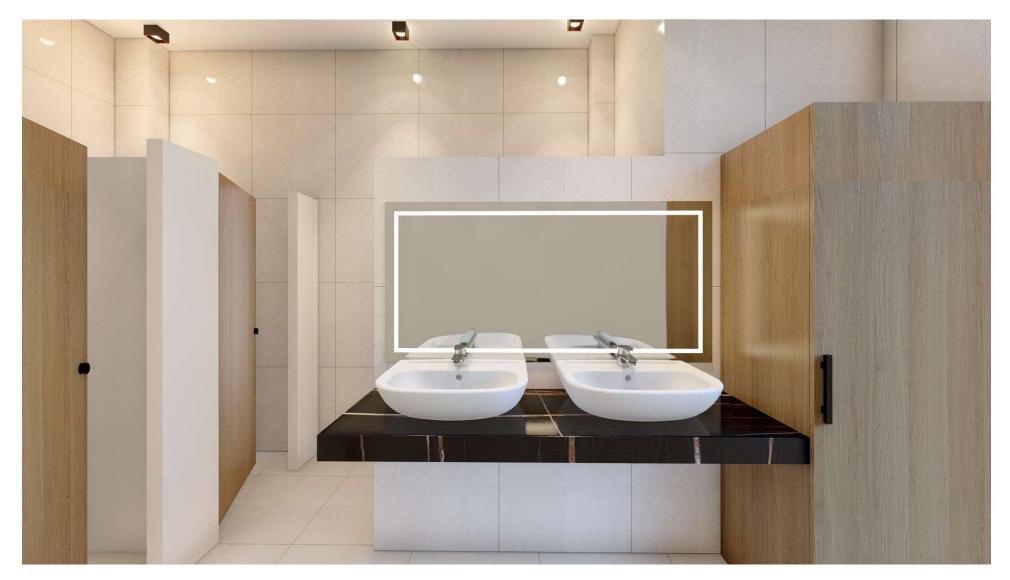

### FEMALE WASHROOM

#### FLOOR TILE MATERIAL Brand – Somany

CRAYON NEGRO, Size 2' x 2'

SANITARY FITTINGS
Brand –Somany Bathwares

Water Closet

Wash Basin