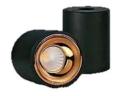

#### CEILING LIGHT MATERIAL Brand – Phillips (surface spot light)

Model- Deco Surface COB, Colour- Rose Gold inside, Wattage -12W, Kelvin- 4000K

TOILET CUBICLES Brand – Merino Restroom

Shade- Asian Maple