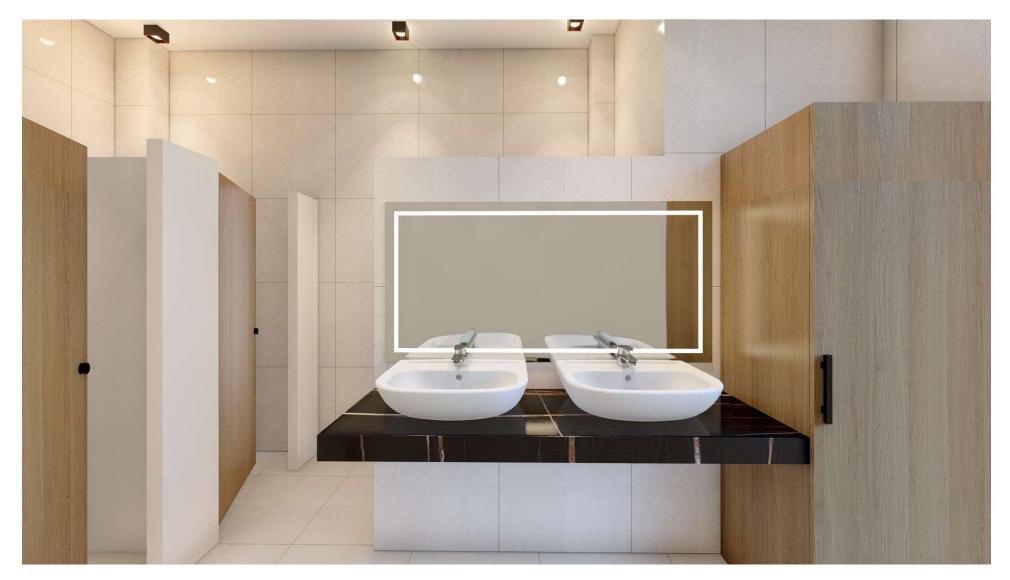

nd -Asian Paints

Shade- 8778 (Walnut Cream)

# **COMMUNITY HALL INTERIOR DESIGN**

**OPTION-1** 





View -2



# **COMMUNITY HALL INTERIOR DESIGN**

**OPTION-2** 





View -2



#### **INTERIOR MATERIAL BOARD**

# DE COLLER OX-55D() **INTERIOR PAINT Brand** – Asian Paints **Acoustic Panel CEILING PAINT** WALL PAINT

Shade - Grey

Shade-L166 (Absolute White)

Shade-L166 (Sour Cream)



Cob strips seamless profile strips, Wattage -50W,480 led/mtr, Kelvin-6000k

**CEILING FAN** Brand -ORIENT



**CEILING LIGHT** Brand – Phillips (surface panel light)



Wattage -15W, Kelvin- 4000K

OX 55D, Size 2' x 4'

Brand – Kajaria

Brand – Osaanj

Kajaria Diamond Blue, Size 1' x 1'

20h

WALL TILE MATERIAL

OX-55D(120X60)

**CEILING FAN** Brand – Phillips

FLOORING MATERIAL

### FEMALE WASHROOM







### MALE WASHROOM







#### TOILET MATERIAL BOARD

#### WALL TILE MATERIAL Brand –Somany



Chroma Bianco, Size 2' x 2'

#### FLOOR TILE MATERIAL Brand – Somany



CRAYON NEGRO, Size 2' x 2'

SANITARY FITTINGS
Brand –Somany Bathwares



Water Closet



Wash Basin

#### CEILING LIGHT MATERIAL Brand – Phillips (surface spot light)



Model- Deco Surface COB, Colour- Rose Gold inside, Wattage -12W, Kelvin- 4000K



TOILET CUBICLES Brand – Merino Restroom



Shade- Asian Maple

INTERIOR PAINT Brand – Asian Paints CEILING PAINT

Shade-L166 (Absolute White)

# THANK YOU