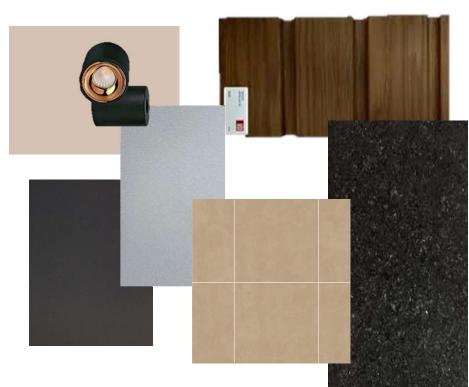

#### FACADE / EXTERIOR MATERIAL BOARD

# CEILING MATERIAL Brand –Voxx (pvc fluted panels)

Infratop Nature svp-08, Shade-Walnut

PERIPHERAL BAND

Brand-Eurobond (ACP)

ER-102, Shade - Silver

COLUMN PEDESTAL Brand –Eurobond (ACP)

ER 142, Shade- Slate Grey

CEILING LIGHT MATERIAL Brand –Phillips (surface spot light)

Model- Deco Surface COB, Colour- Rose Gold inside, Wattage -12W, Kelvin- 4000K

#### EXTERIOR PASSAGE MATERIAL

Brand – Osaanj

Shade-Lemmy Cord, Size - 2' x 4'

#### STAIRCASE AND RAMP MATERIAL Granite

Shade-Steel Grey
EXTERIOR PAINT
Brand -Asian Paints

Shade- 8778 (Walnut Cream)