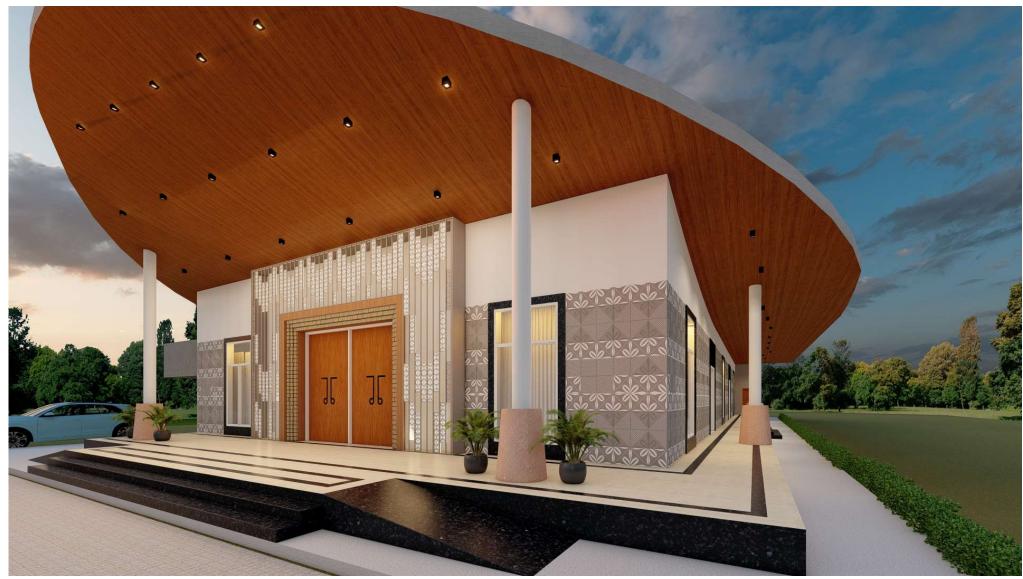

# **COMMUNITY HALL EXTERIOR DESIGN**

### **DAY RENDER**

### NIGHT RENDER

KEY ELEMENT ON EXTERIOIR WALL

Referral Image

BLOCK CASITNG IN CONCRETE

Proposed Pattern

TAKEN THE IDEA FROM SAREE BLOCK PRINTS THIS DESIGN IS PRE CASTED IN CEMENT CONCRETE AS SHOWN IN REFEREAL IMAGE