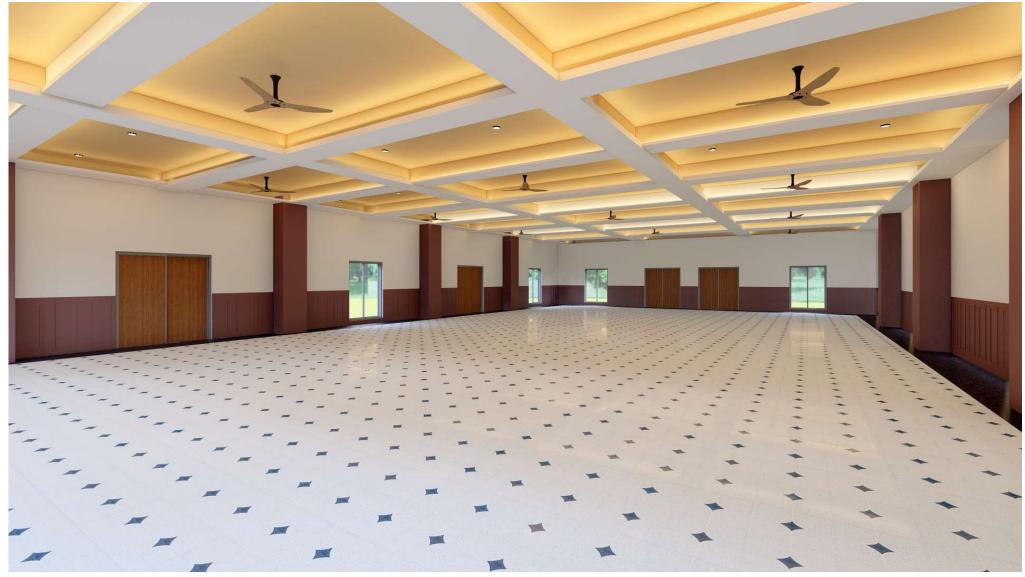

g art, tradition, and innovation.



#### FACADE / EXTERIOR

#### FACADE / EXTERIOR MATERIAL BOARD

# CEILING MATERIAL Brand –Voxx (pvc fluted panels)

Infratop Nature svp-08, Shade-Walnut

PERIPHERAL BAND

Brand-Eurobond (ACP)



ER-102, Shade - Silver

COLUMN PEDESTAL Brand –Eurobond (ACP)



ER 142, Shade- Slate Grey



CEILING LIGHT MATERIAL Brand –Phillips (surface spot light)



Model- Deco Surface COB, Colour- Rose Gold inside, Wattage -12W, Kelvin- 4000K

#### EXTERIOR PASSAGE MATERIAL

Brand – Osaanj



Shade-Lemmy Cord, Size - 2' x 4'

#### STAIRCASE AND RAMP MATERIAL Granite



Shade-Steel Grey
EXTERIOR PAINT
Brand -Asian Paints

Shade- 8778 (Walnut Cream)

# **COMMUNITY HALL INTERIOR DESIGN**

**OPTION-1** 





View -2



# **COMMUNITY HALL INTERIOR DESIGN**

**OPTION-2** 





View -2



#### **INTERIOR MATERIAL BOARD**

# DE COLLER OX-55D() **INTERIOR PAINT Brand** – Asian Paints **Acoustic Panel CEILING PAINT** WALL PAINT

Shade - Grey

Shade-L166 (Absolute White)

Shade-L166 (Sour Cream)



Cob strips seamless profile strips, Wattage -50W,480 led/mtr, Kelvin-6000k

**CEILING FAN** Brand -ORIENT



**CEILING LIGHT** Brand – Phillips (surface panel light)



Wattage -15W, Kelvin- 4000K

OX 55D, Size 2' x 4'

Brand – Kajaria

Brand – Osaanj

Kajaria Diamond Blue, Size 1' x 1'

20h

WALL TILE MATERIAL

OX-55D(120X60)

**CEILING FAN** Brand – Phillips

FLOORING MATERIAL

### FEMALE WASHROOM







### MALE WASHROOM







#### TOILET MATERIAL BOARD

#### WALL TILE MATERIAL Brand –Somany



Chroma Bianco, Size 2' x 2'

#### FLOOR TILE MATERIAL Brand – Somany



C