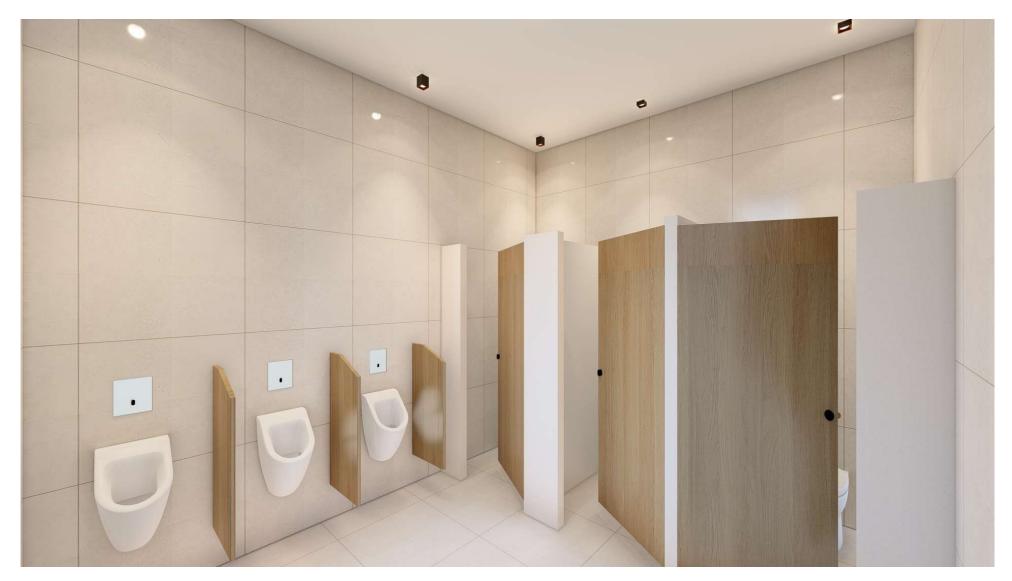

### MALE WASHROOM

#### CEILING LIGHT MATERIAL Brand – Phillips (surface spot light)

Model- Deco Surface COB, Colour- Rose Gold inside, Wattage -12W, Kelvin- 4000K

TOILET CUBICLES Brand – Merino Restroom

Shade- Asian Maple