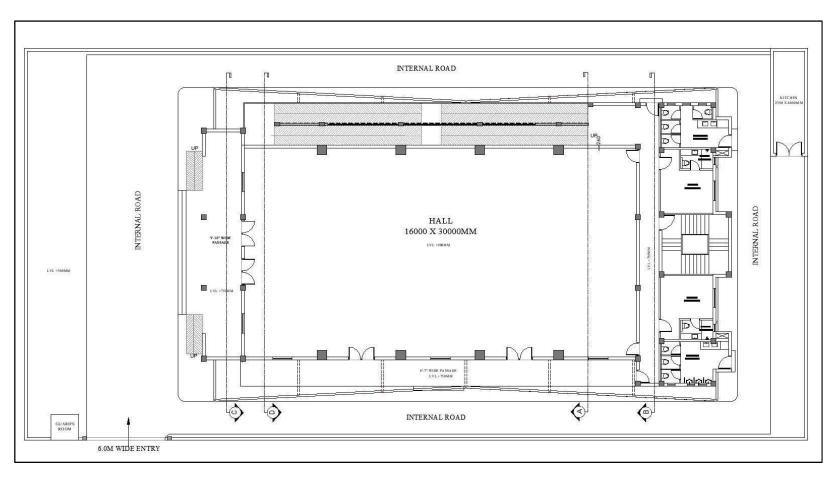

COMMUNITY HALL- THATRA

#### Concept

"Vocal for Local" is not just a mantrait's a vision for a sustainable economic system that celebrates and uplifts craftsmanship. local Drawing inspiration from the rich cultural heritage of Athangudi, along with the exquisite craftsmanship of local Carpet Weavers and Saree Weavers. These artisans bring generations of expertise and artistry to every piece they create. By offering the option of carpet tiles, we present a fresh take on traditional carpets, allowing you to bring the classic, timeless beauty of handwoven carpets into modern spaces , this initiative showcases traditional designs reimagined with colours, contemporary bringing timeless artistry into the modern world.



# **COMMUNITY HALL EXTERIOR DESIGN**

### **DAY RENDER**









# **COMMUNITY HALL EXTERIOR DESIGN**

### NIGHT RENDER















KEY ELEMENT ON EXTERIOIR WALL

Referral Image

BLOCK CASITNG IN CONCRETE

Proposed Pattern

TAKEN THE IDEA FROM SAREE BLOCK PRINTS THIS DESIGN IS PRE CASTED IN CEMENT CONCRETE AS SHOWN IN REFEREAL IMAGE

Our stenciled design ideas draw inspiration from the intricate techniques of local saree weavers, who skillfully use stencils to create traditional block patterns on fabric. Embracing this heritage, we are reimagining these motifs in a new medium—**precast concrete**. By translating these cultural patterns into durable, architectural elements, we aim to celebrate and preserve artisanal craftsmanship in a contemporary context, blending art, tradition, and