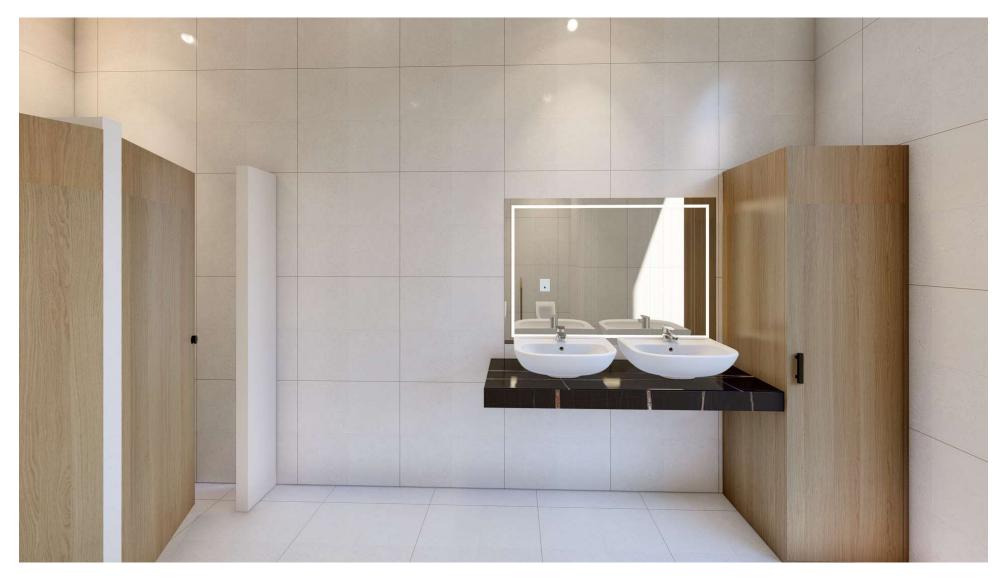

rand -Asian Paints

Shade- 8778 (Walnut Cream)

# **COMMUNITY HALL INTERIOR DESIGN**

**OPTION-1** 





View -2



# **COMMUNITY HALL INTERIOR DESIGN**

**OPTION-2** 





View -2



#### **INTERIOR MATERIAL BOARD**

# DE COLLER OX-55D() **INTERIOR PAINT Brand** – Asian Paints **Acoustic Panel CEILING PAINT** WALL PAINT

Shade - Grey

Shade-L166 (Absolute White)

Shade-L166 (Sour Cream)



Cob strips seamless profile strips, Wattage -50W,480 led/mtr, Kelvin-6000k

**CEILING FAN** Brand -ORIENT



**CEILING LIGHT** Brand – Phillips (surface panel light)



Wattage -15W, Kelvin- 4000K

OX 55D, Size 2' x 4'

Brand – Kajaria

Brand – Osaanj

Kajaria Diamond Blue, Size 1' x 1'

20h

WALL TILE MATERIAL

OX-55D(120X60)

**CEILING FAN** Brand – Phillips

FLOORING MATERIAL

### FEMALE WASHROOM







### MALE WASHROOM







#### TOILET MATERIAL BOARD

#### WALL TILE MATERIAL Brand –Somany



Chroma Bianco, Size 2' x 2'

#### FLOOR TILE MATERIAL Brand – Somany



CRAYON NEGRO, Size 2' x 2'

SANITARY FITTINGS
Brand –Somany Bathwares



Water Closet



Wash Basin

#### CEILING LIGHT MATERIAL Brand – Phillips (surface spot light)



Model- Deco Surface COB, Colour- Rose Gold inside, Wattage -12W, Kelvin- 4000K



TOILET CUBICLES Brand – Merino Restroom



Shade- Asian Maple

INTERIOR PAINT Brand – Asian Paints CEILING PAINT

Shade-L166 (Absolute White)

# THANK YOU