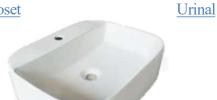

#### FLOOR TILE MATERIAL Brand – Somany

CRAYON NEGRO, Size 2' x 2'

SANITARY FITTINGS
Brand –Somany Bathwares

Water Closet

Wash Basin