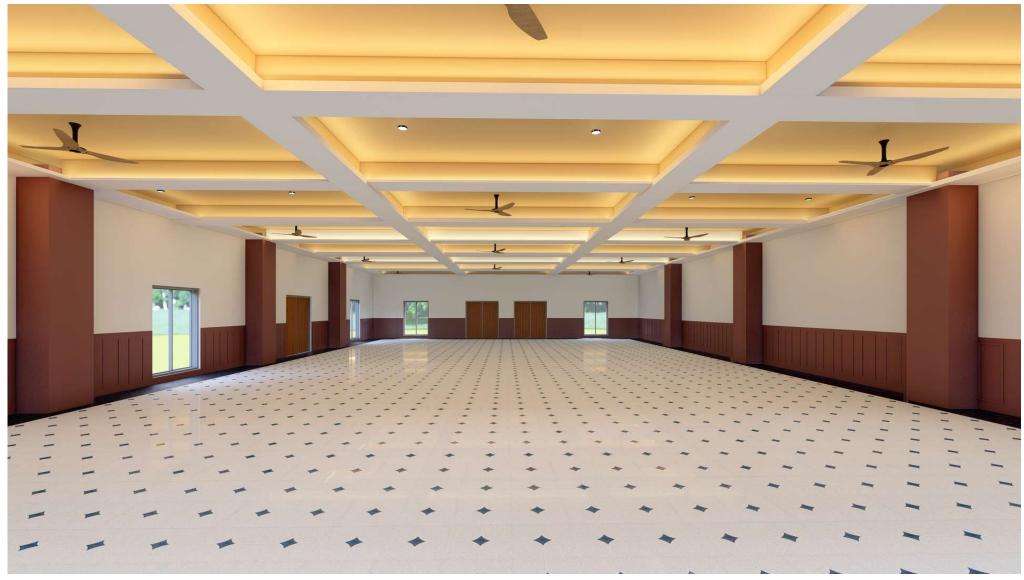

ing art, tradition, and innovation.



#### FACADE / EXTERIOR

#### FACADE / EXTERIOR MATERIAL BOARD

# CEILING MATERIAL Brand –Voxx (pvc fluted panels)

Infratop Nature svp-08, Shade-Walnut

PERIPHERAL BAND

Brand-Eurobond (ACP)



ER-102, Shade - Silver

COLUMN PEDESTAL Brand –Eurobond (ACP)



ER 142, Shade- Slate Grey



CEILING LIGHT MATERIAL Brand –Phillips (surface spot light)



Model- Deco Surface COB, Colour- Rose Gold inside, Wattage -12W, Kelvin- 4000K

#### EXTERIOR PASSAGE MATERIAL

Brand – Osaanj



Shade-Lemmy Cord, Size - 2' x 4'

#### STAIRCASE AND RAMP MATERIAL Granite



Shade-Steel Grey
EXTERIOR PAINT
Brand -Asian Paints

Shade- 8778 (Walnut Cream)

# **COMMUNITY HALL INTERIOR DESIGN**

**OPTION-1** 





View -2



# **COMMUNITY HALL INTERIOR DESIGN**

**OPTION-2** 





View -2



#### **INTERIOR MATERIAL BOARD**

# DE COLLER OX-55D() **INTERIOR PAINT Brand** – Asian Paints **Acoustic Panel CEILING PAINT** WALL PAINT

Shade - Grey

Shade-L166 (Absolute White)

Shade-L166 (Sour Cream)



Cob strips seamless profile strips, Wattage -50W,480 led/mtr, Kelvin-6000k

**CEILING FAN** Brand -ORIENT



**CEILING LIGHT** Brand – Phillips (surface panel light)



Wattage -15W, Kelvin- 4000K

OX 55D, Size 2' x 4'

Brand – Kajaria

Brand – Osaanj

Kajaria Diamond Blue, Size 1' x 1'

20h

WALL TILE MATERIAL

OX-55D(120X60)

**CEILING FAN** Brand – Phillips

FLOORING MATERIAL

### FEMALE WASHROOM







### MALE WASHROOM







#### TOILET MATERIAL BOARD

#### WALL TILE MATERIAL Brand –Somany



Chroma Bianco, Size 2' x 2'

#### FLOOR TILE MATERIAL Brand – Somany