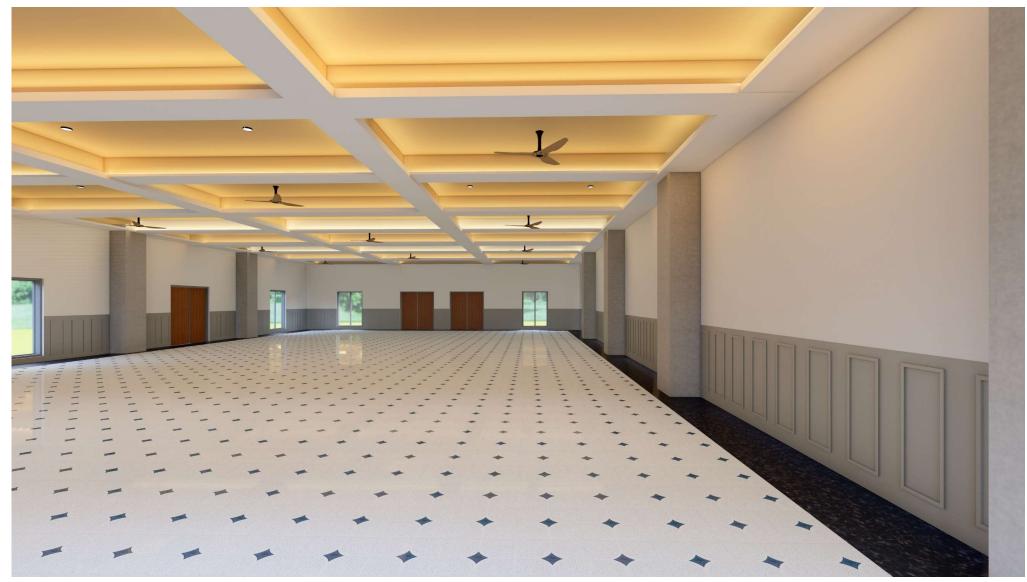

rtisanal craftsmanship in a contemporary context, blending art, tradition, and innovation.



#### FACADE / EXTERIOR

#### FACADE / EXTERIOR MATERIAL BOARD

# CEILING MATERIAL Brand –Voxx (pvc fluted panels)

Infratop Nature svp-08, Shade-Walnut

PERIPHERAL BAND

Brand-Eurobond (ACP)



ER-102, Shade - Silver

COLUMN PEDESTAL Brand –Eurobond (ACP)



ER 142, Shade- Slate Grey



CEILING LIGHT MATERIAL Brand –Phillips (surface spot light)



Model- Deco Surface COB, Colour- Rose Gold inside, Wattage -12W, Kelvin- 4000K

#### EXTERIOR PASSAGE MATERIAL

Brand – Osaanj



Shade-Lemmy Cord, Size - 2' x 4'

#### STAIRCASE AND RAMP MATERIAL Granite



Shade-Steel Grey
EXTERIOR PAINT
Brand -Asian Paints

Shade- 8778 (Walnut Cream)

# **COMMUNITY HALL INTERIOR DESIGN**

**OPTION-1** 





View -2



# **COMMUNITY HALL INTERIOR DESIGN**

**OPTION-2** 





View -2



#### **INTERIOR MATERIAL BOARD**

# DE COLLER OX-55D() **INTERIOR PAINT Brand** – Asian Paints **Acoustic Panel CEILING PAINT** WALL PAINT

Shade - Grey

Shade-L166 (Absolute White)

Shade-L166 (Sour Cream)



Cob strips seamless profile strips, Wattage -50W,480 led/mtr, Kelvin-6000k

**CEILING FAN** Brand -ORIENT



**CEILING LIGHT** Brand – Phillips (surface panel light)



Wattage -15W, Kelvin- 4000K

OX 55D, Size 2' x 4'

Brand – Kajaria

Brand – Osaanj

Kajaria Diamond Blue, Size 1' x 1'

20h

WALL TILE MATERIAL

OX-55D(120X60)

**CEILING FAN** Brand – Phillips

FLOORING MATERIAL

### FEMALE WASHROOM







### MALE WASHROOM







#### TOILET MATERIAL BOARD

#### WALL TILE MATERIAL Brand –Somany



Chroma Bianco, S