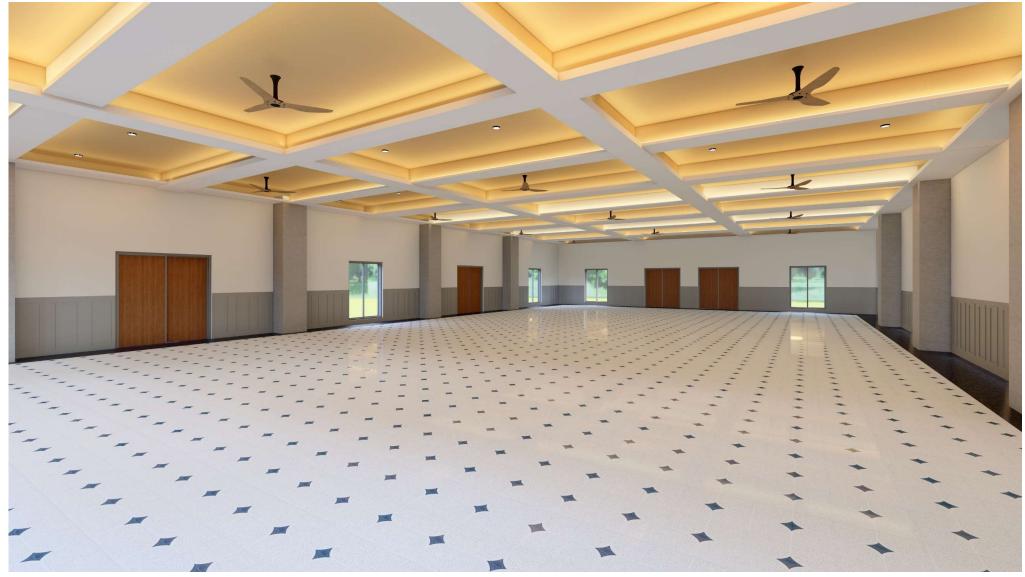

preserve artisanal craftsmanship in a contemporary context, blending art, tradition, and innovation.



#### FACADE / EXTERIOR

#### FACADE / EXTERIOR MATERIAL BOARD

# CEILING MATERIAL Brand –Voxx (pvc fluted panels)

Infratop Nature svp-08, Shade-Walnut

PERIPHERAL BAND

Brand-Eurobond (ACP)



ER-102, Shade - Silver

COLUMN PEDESTAL Brand –Eurobond (ACP)



ER 142, Shade- Slate Grey



CEILING LIGHT MATERIAL Brand –Phillips (surface spot light)



Model- Deco Surface COB, Colour- Rose Gold inside, Wattage -12W, Kelvin- 4000K

#### EXTERIOR PASSAGE MATERIAL

Brand – Osaanj



Shade-Lemmy Cord, Size - 2' x 4'

#### STAIRCASE AND RAMP MATERIAL Granite



Shade-Steel Grey
EXTERIOR PAINT
Brand -Asian Paints

Shade- 8778 (Walnut Cream)

# **COMMUNITY HALL INTERIOR DESIGN**

**OPTION-1** 





View -2



# **COMMUNITY HALL INTERIOR DESIGN**

**OPTION-2** 





View -2



#### **INTERIOR MATERIAL BOARD**

# DE COLLER OX-55D() **INTERIOR PAINT Brand** – Asian Paints **Acoustic Panel CEILING PAINT** WALL PAINT

Shade - Grey

Shade-L166 (Absolute White)

Shade-L166 (Sour Cream)



Cob strips seamless profile strips, Wattage -50W,480 led/mtr, Kelvin-6000k

**CEILING FAN** Brand -ORIENT



**CEILING LIGHT** Brand – Phillips (surface panel light)



Wattage -15W, Kelvin- 4000K

OX 55D, Size 2' x 4'

Brand – Kajaria

Brand – Osaanj

Kajaria Diamond Blue, Size 1' x 1'

20h

WALL TILE MATERIAL

OX-55D(120X60)

**CEILING FAN** Brand – Phillips

FLOORING MATERIAL

### FEMALE WASHROOM







### MALE WASHROOM







#### TOILET MATERIAL BOARD

#### WALL TILE MATERIAL Brand –Somany



Chrom