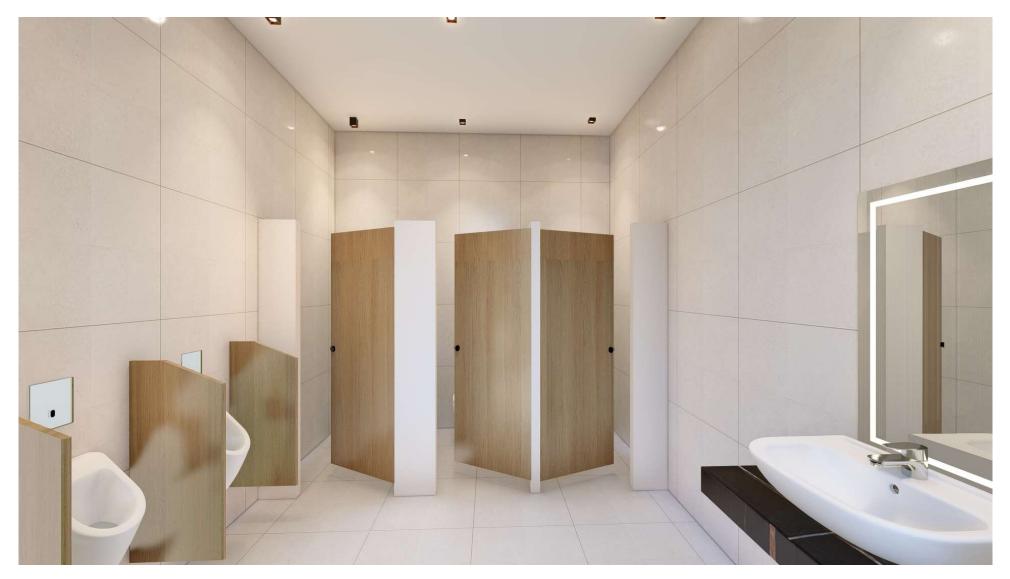

de- 8778 (Walnut Cream)

# **COMMUNITY HALL INTERIOR DESIGN**

**OPTION-1** 





View -2



# **COMMUNITY HALL INTERIOR DESIGN**

**OPTION-2** 





View -2



#### **INTERIOR MATERIAL BOARD**

# DE COLLER OX-55D() **INTERIOR PAINT Brand** – Asian Paints **Acoustic Panel CEILING PAINT** WALL PAINT

Shade - Grey

Shade-L166 (Absolute White)

Shade-L166 (Sour Cream)



Cob strips seamless profile strips, Wattage -50W,480 led/mtr, Kelvin-6000k

**CEILING FAN** Brand -ORIENT



**CEILING LIGHT** Brand – Phillips (surface panel light)



Wattage -15W, Kelvin- 4000K

OX 55D, Size 2' x 4'

Brand – Kajaria

Brand – Osaanj

Kajaria Diamond Blue, Size 1' x 1'

20h

WALL TILE MATERIAL

OX-55D(120X60)

**CEILING FAN** Brand – Phillips

FLOORING MATERIAL

### FEMALE WASHROOM







### MALE WASHROOM







#### TOILET MATERIAL BOARD

#### WALL TILE MATERIAL Brand –Somany



Chroma Bianco, Size 2' x 2'

#### FLOOR TILE MATERIAL Brand – Somany



CRAYON NEGRO, Size 2' x 2'

SANITARY FITTINGS
Brand –Somany Bathwares



Water Closet



Wash Basin

#### CEILING LIGHT MATERIAL Brand – Phillips (surface spot light)



Model- Deco Surface COB, Colour- Rose Gold inside, Wattage -12W, Kelvin- 4000K



TOILET CUBICLES Brand – Merino Restroom



Shade- Asian Maple

INTERIOR PAINT Brand – Asian Paints CEILING PAINT

Shade-L166 (Absolute White)

# THANK YOU