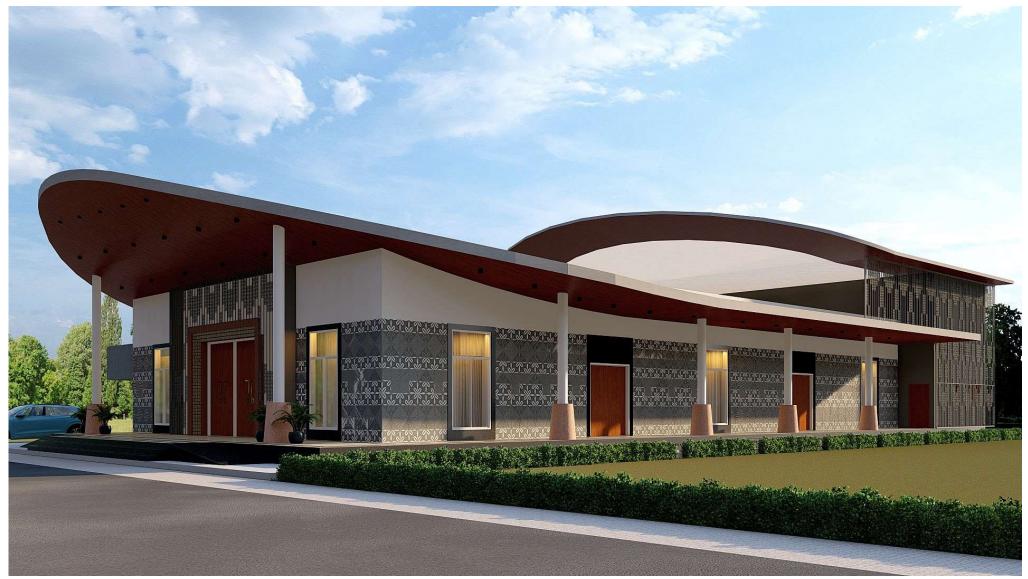

# **COMMUNITY HALL EXTERIOR DESIGN**

### NIGHT RENDER

KEY ELEMENT ON EXTERIOIR WALL

Referral Image

BLOCK CASITNG IN CONCRETE

Proposed Pattern

TAKEN THE IDEA FROM SAREE BLOCK PRINTS THIS DESIGN IS PRE CASTED IN CEMENT CONCRETE AS SHOWN IN REFEREAL IMAGE