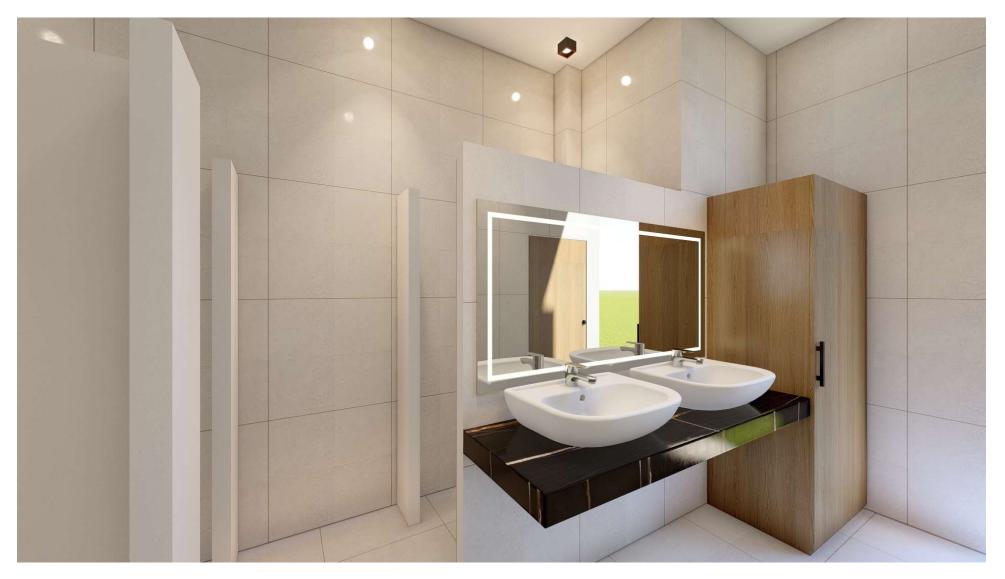

Brand -Asian Paints

Shade- 8778 (Walnut Cream)

# **COMMUNITY HALL INTERIOR DESIGN**

**OPTION-1** 





View -2



# **COMMUNITY HALL INTERIOR DESIGN**

**OPTION-2** 





View -2



#### **INTERIOR MATERIAL BOARD**

# DE COLLER OX-55D() **INTERIOR PAINT Brand** – Asian Paints **Acoustic Panel CEILING PAINT** WALL PAINT

Shade - Grey

Shade-L166 (Absolute White)

Shade-L166 (Sour Cream)



Cob strips seamless profile strips, Wattage -50W,480 led/mtr, Kelvin-6000k

**CEILING FAN** Brand -ORIENT



**CEILING LIGHT** Brand – Phillips (surface panel light)



Wattage -15W, Kelvin- 4000K

OX 55D, Size 2' x 4'

Brand – Kajaria

Brand – Osaanj

Kajaria Diamond Blue, Size 1' x 1'

20h

WALL TILE MATERIAL

OX-55D(120X60)

**CEILING FAN** Brand – Phillips

FLOORING MATERIAL

### FEMALE WASHROOM







### MALE WASHROOM







#### TOILET MATERIAL BOARD

#### WALL TILE MATERIAL Brand –Somany



Chroma Bianco, Size 2' x 2'

#### FLOOR TILE MATERIAL Brand – Somany



CRAYON NEGRO, Size 2' x 2'

SANITARY FITTINGS
Brand –Somany Bathwares



Water Closet



Wash Basin

#### CEILING LIGHT MATERIAL Brand – Phillips (surface spot light)



Model- Deco Surface COB, Colour- Rose Gold inside, Wattage -12W, Kelvin- 4000K



TOILET CUBICLES Brand – Merino Restroom



Shade- Asian Maple

INTERIOR PAINT Brand – Asian Paints CEILING PAINT

Shade-L166 (Absolute White)

# THANK YOU