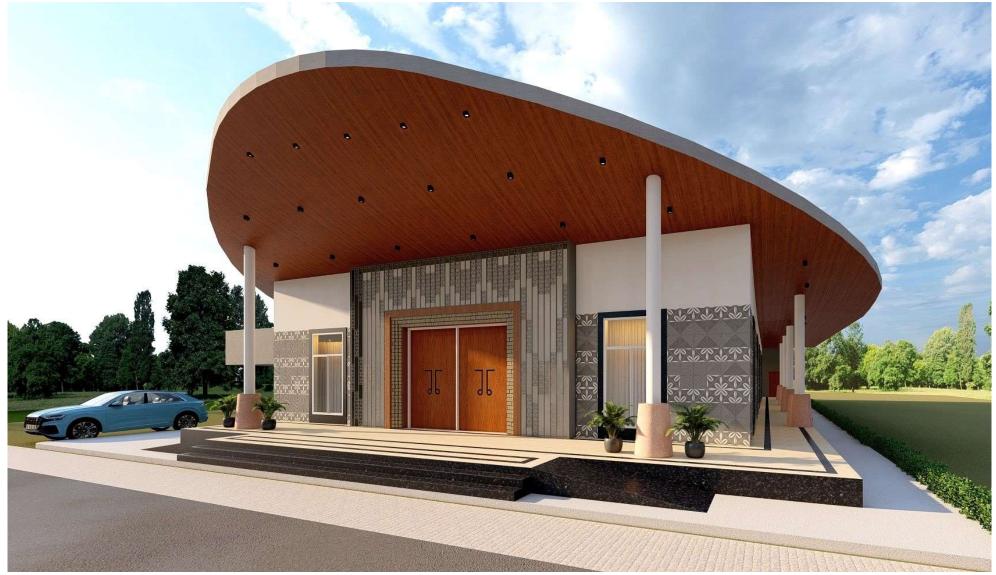

COMMUNITY HALL- THATRA

#### Concept

"Vocal for Local" is not just a mantrait's a vision for a sustainable economic system that celebrates and uplifts craftsmanship. local Drawing inspiration from the rich cultural heritage of Athangudi, along with the exquisite craftsmanship of local Carpet Weavers and Saree Weavers. These artisans bring generations of expertise and artistry to every piece they create. By offering the option of carpet tiles, we present a fresh take on traditional carpets, allowing you to bring the classic, timeless beauty of handwoven carpets into modern spaces , this initiative showcases traditional designs reimagined with colours, contemporary bringing timeless artistry into the modern world.



# **COMMUNITY HALL EXTERIOR DESIGN**

### **DAY RENDER**









# **COMMUNITY HALL EXTERIOR DESIGN**

### NIGHT RENDER















KEY ELEMENT ON EXTERIOIR WALL

Referral Image

BLOCK CASITNG IN CONCRETE

Proposed Pattern

TAKEN THE IDEA FROM SAREE BLOCK PRINTS THIS DESIGN IS PRE CASTED IN CEMENT CONCRETE AS SHOWN IN REFEREAL IMAGE

Our stenciled design ideas draw inspiration from the intricate techniques of local saree weavers, who skillfully use stencils to create traditional block patterns on fabric. Embracing this heritage, we are reimagining these motifs in a new medium—**precast concrete**. By translating these cultural patterns into durable, architectural elements, we aim to celebrate and preserve artisanal craftsmanship in a contemporary context, blending art, tradition, and innovation.



#### FACADE / EXTERIOR

#### FACADE / EXTERI