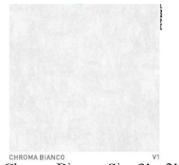

** 





View -2



# **COMMUNITY HALL INTERIOR DESIGN**

**OPTION-2** 





View -2



#### **INTERIOR MATERIAL BOARD**

# DE COLLER OX-55D() **INTERIOR PAINT Brand** – Asian Paints **Acoustic Panel CEILING PAINT** WALL PAINT

Shade - Grey

Shade-L166 (Absolute White)

Shade-L166 (Sour Cream)



Cob strips seamless profile strips, Wattage -50W,480 led/mtr, Kelvin-6000k

**CEILING FAN** Brand -ORIENT



**CEILING LIGHT** Brand – Phillips (surface panel light)



Wattage -15W, Kelvin- 4000K

OX 55D, Size 2' x 4'

Brand – Kajaria

Brand – Osaanj

Kajaria Diamond Blue, Size 1' x 1'

20h

WALL TILE MATERIAL

OX-55D(120X60)

**CEILING FAN** Brand – Phillips

FLOORING MATERIAL

### FEMALE WASHROOM







### MALE WASHROOM







#### TOILET MATERIAL BOARD

#### WALL TILE MATERIAL Brand –Somany



Chroma Bianco, Size 2' x 2'

#### FLOOR TILE MATERIAL Brand – Somany



CRAYON NEGRO, Size 2' x 2'

SANITARY FITTINGS
Brand –Somany Bathwares



Water Closet



Wash Basin

#### CEILING LIGHT MATERIAL Brand – Phillips (surface spot light)



Model- Deco Surface COB, Colour- Rose Gold inside, Wattage -12W, Kelvin- 4000K



TOILET CUBICLES Brand – Merino Restroom



Shade- Asian Maple

INTERIOR PAINT Brand – Asian Paints CEILING PAINT

Shade-L166 (Absolute White)

# THANK YOU