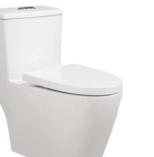

#### FLOOR TILE MATERIAL Brand – Somany

CRAYON NEGRO, Size 2' x 2'

SANITARY FITTINGS
Brand –Somany Bathwares

Water Closet

Wash Basin