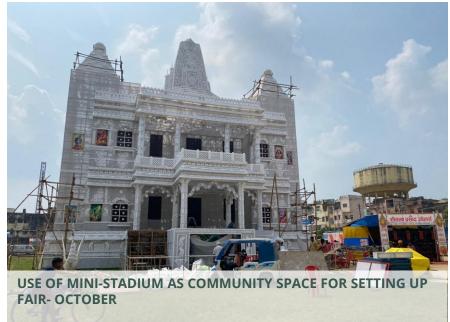

### **NOTE:**

NATURAL GRASS SURFACING FOR PLAY FIELD TO BE IMPLEMENTED BECAUSE THE SPACE IS ALSO TO BE USED FOR ESTABLISHMENT OF DURGA MANDAP BY LOCALS