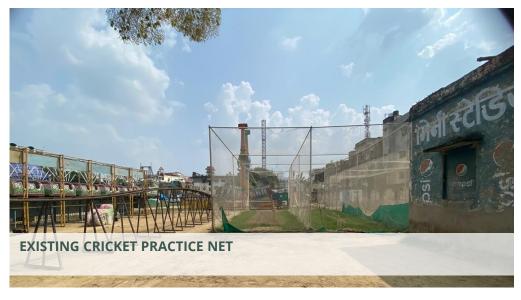

### **EXISTING FACILITIES**

- 1. MAIN ENTRY
- 2. SECONDARY ENTRY
- 3. EXISTING OPEN GYM
- 4. EXISTING STORE
- 5. EXISTING CRICKET PRACTICE NETS
- 6. EXISTING TOILET BLOCK
- 7. EXISTING SITTING STEPS
- 8. EXISTING SENIOR CITIZENS YOGA AREA
- 9. EXISTING STRUCTURE
- 10. PLAYING FIELD

### PROPOSED FACILITIES

- 7. OPEN GYM
- 8. GUARD HUT
- 9. ENTRANCE PLAZA 01
- 10. G+1 HT.BUILDING (530.0 SQM GROUND COVERAGE)
- G.F.:INDOOR GAME HALL (20X 10 M)
- F.F.:TWO CHANGING ROOMS
- 11. CHILDRENS PLAY AREA & SENIOR CITIZEN AREA
- 12. FOOTBALL & HOCKEY PLAYFIELD
- 13. VOLLEYBALL COURT
- 14. 358M LONG, 3.0M WIDEWALKING TRACK
- 15. YOGA PAVILLION (43 Persons)
- **16. CANTEEN AREA**
- 17. CRICKET PRACTICE NETS
- 18. PROPOSED SITTING
  PAVILLION (5X30M, 250+
  PERSON CAPACITY)
- 19. EXTENSION OF EXISTING SITTING PAVILLION TO ACHIEVE 250+ PERSON CAPACITY.
- 20. STORE