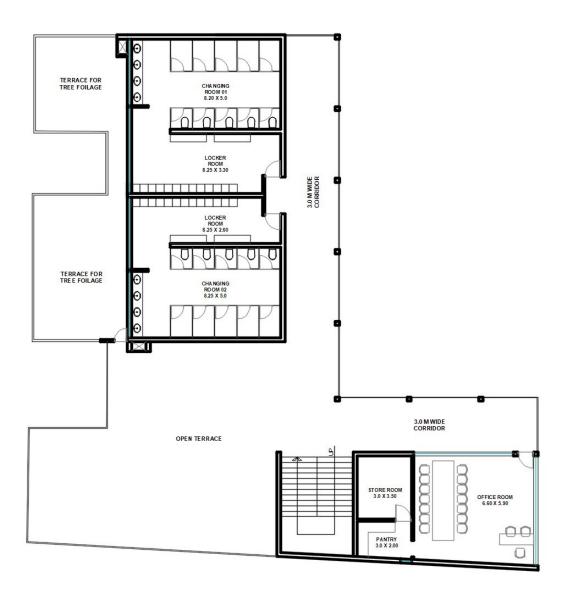

E NETS
- 18. PROPOSED SITTING
  PAVILLION (5X30M, 250+
  PERSON CAPACITY)
- 19. EXTENSION OF EXISTING SITTING PAVILLION TO ACHIEVE 250+ PERSON CAPACITY.
- 20. STORE





### **OTHER WORKS:**

- REPAIR OF BOUNDARY WALL. INCREASE IN HEIGHT AND BARBED WIRE FENCING.
- 2. WALL ART PAINTING ON BOUNDARY WALL
- 3. SHIFTING OF SECONDARY ENTRANCE GATE
- 4. IMPROVEMENT OF SENIOR CITIZEN YOGA AREA
- 5. REPAIR OF STORE
- 6. CANOPY OVER SITTING PAVILLION
- 7. SUPPLY OF GOALS, PLAYING KIT
- 8. LIGHTING
- 9. REDESIGN OF ENTRANCE GATE
- 10. SAND FILLING TO PREVENT WATERLOGGING

### **NOTE:**

NATURAL GRASS SURFACING FOR PLAY FIELD TO BE IMPLEMENTED BECAUSE THE SPACE IS ALSO TO BE USED FOR ESTABLISHMENT OF DURGA MANDAP BY LOCALS

# **GROUND FLOOR PLAN OF BUILDING**



## FIRST FLOOR PLAN OF BUILDING BLOCK





**KEYPLAN** 

## **PART PLAN**







SEMI COVERED YOGA PAVILLION WITH WOODEN AESTHETIC TILE FLOORING AND MANGALORE TILES ROOF

**KEYPLAN** 



# **PART PLAN**





COMBINED KIDS PLAY AREA WITH SENIOR CITIZENS PARK





**KEYPLAN** 

# **PART PLAN**







**KEYPLAN** 



### PROPOSED HOCKEY FACILITY

Excerpts fromHandbook on Field of Play and Specifications for Sports Infrastructure at SAI Part-I

#### 1 HOCKEY

1.1 Field of play (Compiled from FIH Handbook)

The information below provides a simplified description of the field of play.

- The field of play is rectangular, 91.40 metres long and 55.00 metres wide.
- The playing surface must continue (to create "run-off" areas) for a minimum of 2 metres at the back-lines and 1 metre at the side-lines with an additional unobstructed 1 met