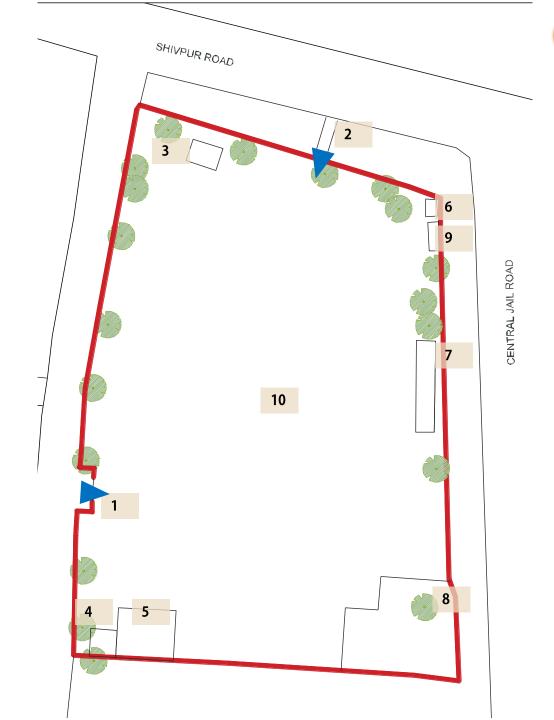

### **EXISTING FACILITIES**

- 1. MAIN ENTRY
- 2. SECONDARY ENTRY
- 3. EXISTING OPEN GYM
- 4. EXISTING STORE
- 5. EXISTING CRICKET PRACTICE NETS
- 6. EXISTING TOILET BLOCK
- 7. EXISTING SITTING STEPS
- 8. EXISTING SENIOR CITIZENS YOGA AREA
- 9. EXISTING STRUCTURE
- 10. PLAYING FIELD