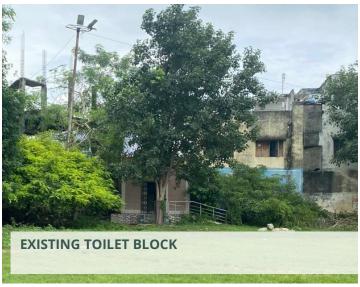

### **EXISTING FACILITIES**

- 1. MAIN ENTRY
- 2. SECONDARY ENTRY
- 3. EXISTING OPEN GYM
- 4. EXISTING STORE
- 5. EXISTING CRICKET PRACTICE NETS
- 6. EXISTING TOILET BLOCK
- 7. EXISTING SITTING STEPS
- 8. EXISTING SENIOR CITIZENS YOGA AREA
- 9. EXISTING STRUCTURE
- 10. PLAYING FIELD

### **EXISTING FACILITIES**

- 1. MAIN ENTRY
- 2. SECONDARY ENTRY
- 3. STORE
- 4. EXISTING TOILET BLOCK
- 5. EXISTING SITTING STEPS (200+ PERSONS)
- 6. EXISTING STRUCTURE