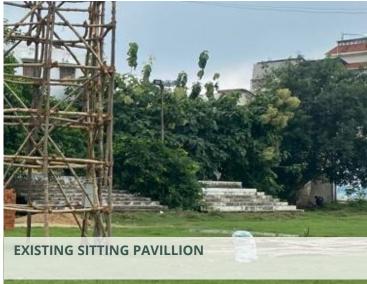

### **EXISTING FACILITIES**

- 1. MAIN ENTRY
- 2. SECONDARY ENTRY
- 3. STORE
- 4. EXISTING TOILET BLOCK
- 5. EXISTING SITTING STEPS (200+ PERSONS)
- 6. EXISTING STRUCTURE

### PROPOSED FACILITIES

- 7. OPEN GYM
- 8. GUARD HUT
- 9. ENTRANCE PLAZA 01
- 10. G+1 HT.BUILDING (530.0 SQM GROUND COVERAGE)
- G.F.:INDOOR GAME HALL (20X 10 M)
- F.F.:TWO CHANGING ROOMS
- 11. CHILDRENS PLAY AREA & SENIOR CITIZEN AREA
- 12. FOOTBALL & HOCKEY PLAYFIELD
- 13. VOLLEYBALL COURT
- 14. 358M LONG, 3.0M WIDEWALKING TRACK
- 15. YOGA PAVILLION (43 Persons)
- **16. CANTEEN AREA**
- 17. CRICKET PRACTICE NETS
- 18. PROPOSED SITTING
  PAVILLION (5X30M, 250+
  PERSON CAPACITY)
- 19. EXTENSION OF EXISTING SITTING PAVILLION TO ACHIEVE 250+ PERSON CAPACITY.
- 20. STORE