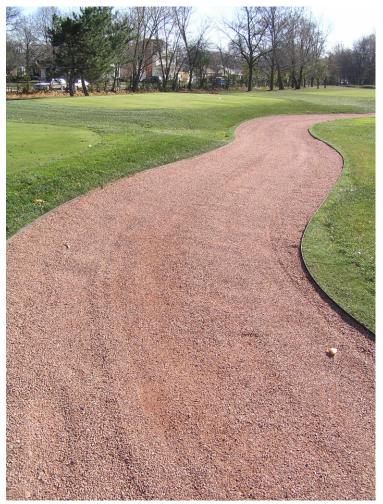

# **PROPOSAL DETAILS**

PROPOSED TENSILE ROOFING OVER SITTING PAVILLION OF AROUND 250+ PERSONS

RAISED BOUNDARY WALL WITH BARBED WIRE FENCING

3M WIDE RED BAJRI WALKING TRACK AND STONE BENCHES