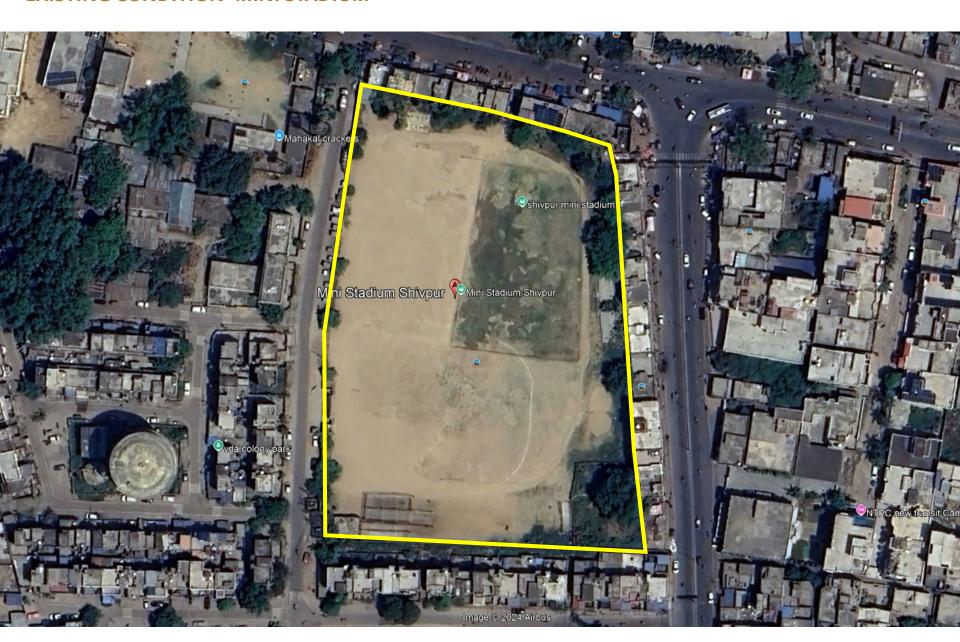

### **EXISTING FACILITIES**

- 1. MAIN ENTRY
- 2. SECONDARY ENTRY
- 3. EXISTING OPEN GYM
- 4. EXISTING STORE
- 5. EXISTING CRICKET PRACTICE NETS
- 6. EXISTING TOILET BLOCK
- 7. EXISTING SITTING STEPS
- 8. EXISTING SENIOR CITIZENS YOGA AREA
- 9. EXISTING STRUCTURE
- 10. PLAYING FIELD