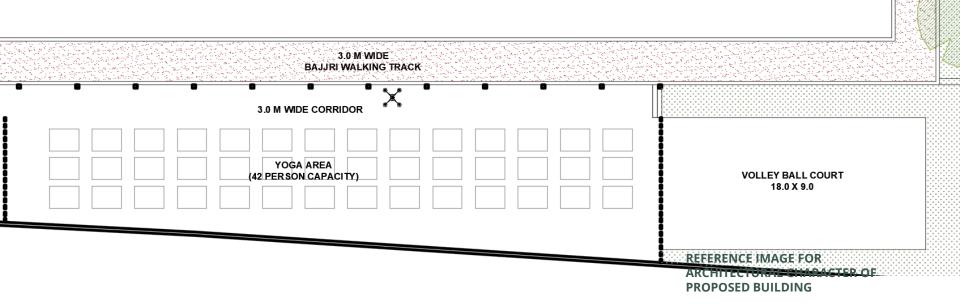

### PROPOSED FACILITIES

- 7. OPEN GYM
- 8. GUARD HUT
- 9. ENTRANCE PLAZA 01
- 10. G+1 HT.BUILDING (530.0 SQM GROUND COVERAGE)
- G.F.:INDOOR GAME HALL (20X 10 M)
- F.F.:TWO CHANGING ROOMS
- 11. CHILDRENS PLAY AREA & SENIOR CITIZEN AREA
- 12. FOOTBALL & HOCKEY PLAYFIELD
- 13. VOLLEYBALL COURT
- 14. 358M LONG, 3.0M WIDEWALKING TRACK
- 15. YOGA PAVILLION (43 Persons)
- **16. CANTEEN AREA**
- 17. CRICKET PRACTICE NETS
- 18. PROPOSED SITTING
  PAVILLION (5X30M, 250+
  PERSON CAPACITY)
- 19. EXTENSION OF EXISTING SITTING PAVILLION TO ACHIEVE 250+ PERSON CAPACITY.
- 20. STORE

# 2. REQUIRED PLAYFIELD DIMENSIONS ARE 18 X 9M WHICH HAS BEEN PROVIDED