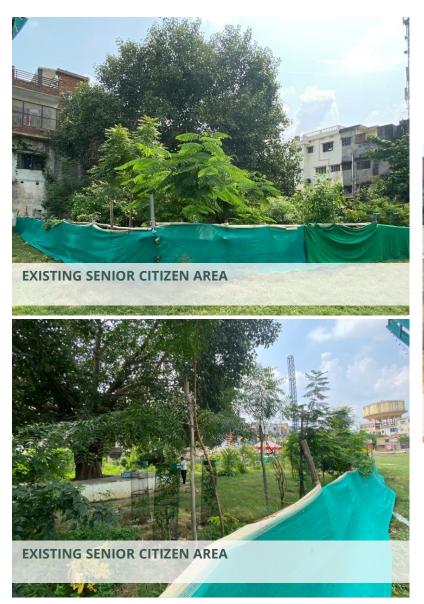

### **EXISTING FACILITIES**

- 1. MAIN ENTRY
- 2. SECONDARY ENTRY
- 3. EXISTING OPEN GYM
- 4. EXISTING STORE
- 5. EXISTING CRICKET PRACTICE NETS
- 6. EXISTING TOILET BLOCK
- 7. EXISTING SITTING STEPS
- 8. EXISTING SENIOR CITIZENS YOGA AREA
- 9. EXISTING STRUCTURE
- 10. PLAYING FIELD

### **OTHER WORKS:**

- REPAIR OF BOUNDARY WALL. INCREASE IN HEIGHT AND BARBED WIRE FENCING.
- 2. WALL ART PAINTING ON BOUNDARY WALL
- 3. SHIFTING OF SECONDARY ENTRANCE GATE
- 4. IMPROVEMENT OF SENIOR CITIZEN YOGA AREA
- 5. REPAIR OF STORE
- 6. CANOPY OVER SITTING PAVILLION
- 7. SUPPLY OF GOALS, PLAYING KIT
- 8. LIGHTING
- 9. REDESIGN OF ENTRANCE GATE
- 10. SAND FILLING TO PREVENT WATERLOGGING