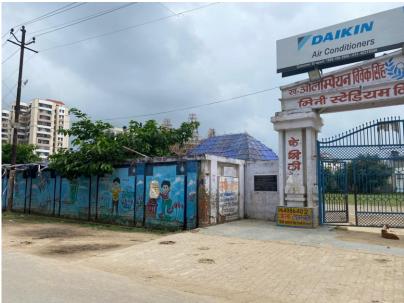

### **EXISTING FACILITIES**

- 1. MAIN ENTRY
- 2. SECONDARY ENTRY
- 3. EXISTING OPEN GYM
- 4. EXISTING STORE
- 5. EXISTING CRICKET PRACTICE NETS
- 6. EXISTING TOILET BLOCK
- 7. EXISTING SITTING STEPS
- 8. EXISTING SENIOR CITIZENS YOGA AREA
- 9. EXISTING STRUCTURE
- 10. PLAYING FIELD

### **EXISTING FACILITIES**

- 1. MAIN ENTRY
- 2. SECONDARY ENTRY
- 3. STORE
- 4. EXISTING TOILET BLOCK
- 5. EXISTING SITTING STEPS (200+ PERSONS)
- 6. EXISTING STRUCTURE