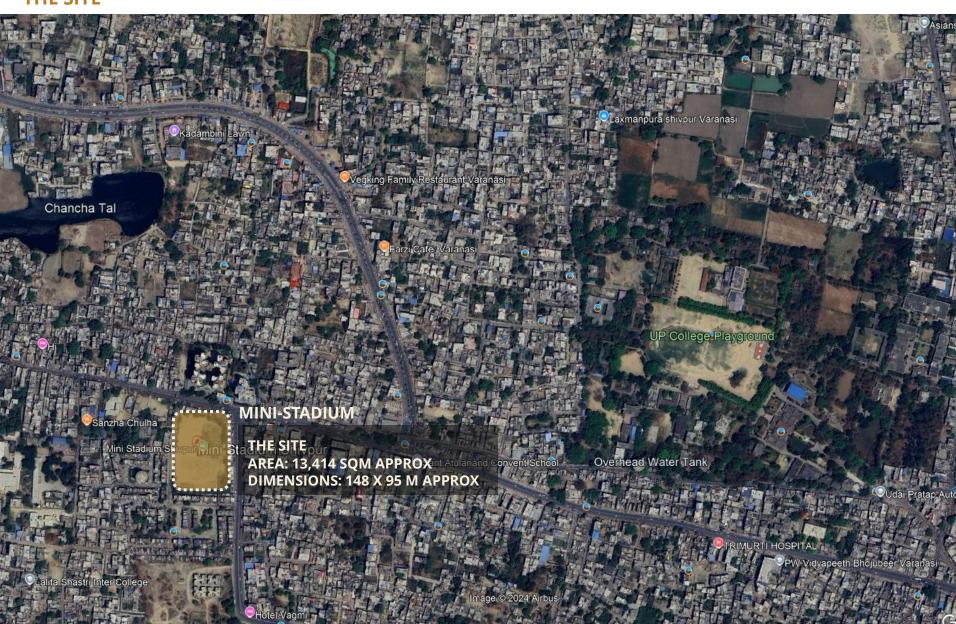

# THE SITE

# SITE PLAN- MINI STADIUM

SITE DIMENSIONS: 95X148M FOOTBALL FIELD: 68 X 105M HOCKEY FIELD: 55 X 91.4M