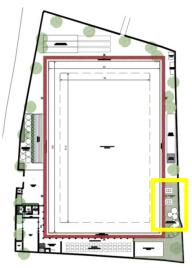

# SITE PLAN- MINI STADIUM

SITE DIMENSIONS: 95X148M FOOTBALL FIELD: 68 X 105M HOCKEY FIELD: 55 X 91.4M

### **EXISTING FACILITIES**

- 1. MAIN ENTRY
- 2. SECONDARY ENTRY
- 3. STORE
- 4. EXISTING TOILET BLOCK
- 5. EXISTING SITTING STEPS (200+ PERSONS)
- 6. EXISTING STRUCTURE

### PROPOSED FACILITIES

- 7. OPEN GYM
- 8. GUARD HUT
- 9. ENTRANCE PLAZA 01
- 10. G+1 HT.BUILDING (530.0 SQM GROUND COVERAGE)
- G.F.:INDOOR GAME HALL (20X 10 M)
- F.F.:TWO CHANGING ROOMS
- 11. CHILDRENS PLAY AREA & SENIOR CITIZEN AREA
- 12. FOOTBALL & HOCKEY PLAYFIELD
- 13. VOLLEYBALL COURT
- 14. 358M LONG, 3.0M WIDEWALKING TRACK
- 15. YOGA PAVILLION (43 Persons)
- **16. CANTEEN AREA**
- 17. CRICKET PRACTICE NETS
- 18. PROPOSED SITTING
  PAVILLION (5X30M, 250+
  PERSON CAPACITY)
- 19. EXTENSION OF EXISTING SITTING PAVILLION TO ACHIEVE 250+ PERSON CAPACITY.
- 20. STORE

### **OTHER WORKS:**

- REPAIR OF BOUNDARY WALL. INCREASE IN HEIGHT AND BARBED WIRE FENCING.
- 2. WALL ART PAINTING ON BOUNDARY WALL
- 3. SHIFTING OF SECONDARY ENTRANCE GATE
- 4. IMPROVEMENT OF SENIOR CITIZEN YOGA AREA
- 5. REPAIR OF STORE
- 6. CANOPY OVER SITTING PAVILLION
- 7. SUPPLY OF GOALS, PLAYING KIT
- 8. LIGHTING
- 9. REDESIGN OF ENTRANCE GATE
- 10. SAND FILLING TO PREVENT WATERLOGGING