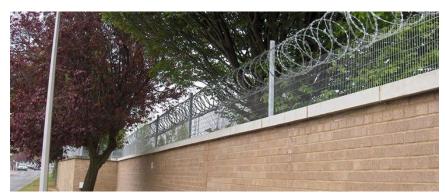

# **PROPOSAL DETAILS**

PROPOSED TENSILE ROOFING OVER SITTING PAVILLION OF AROUND 250+ PERSONS

RAISED BOUNDARY WALL WITH BARBED WIRE FENCING

3M WIDE RED BAJRI WALKING TRACK AND STONE BENCHES

### **OTHER WORKS:**

- REPAIR OF BOUNDARY WALL. INCREASE IN HEIGHT AND BARBED WIRE FENCING.
- 2. WALL ART PAINTING ON BOUNDARY WALL
- 3. SHIFTING OF SECONDARY ENTRANCE GATE
- 4. IMPROVEMENT OF SENIOR CITIZEN YOGA AREA
- 5. REPAIR OF STORE
- 6. CANOPY OVER SITTING PAVILLION
- 7. SUPPLY OF GOALS, PLAYING KIT
- 8. LIGHTING
- 9. REDESIGN OF ENTRANCE GATE
- 10. SAND FILLING TO PREVENT WATERLOGGING