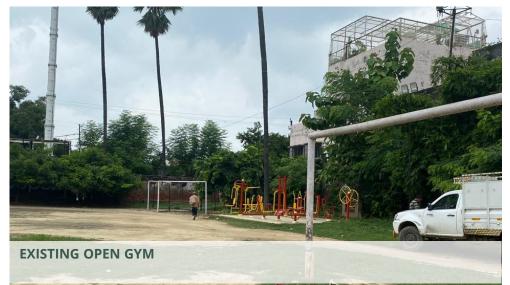

### **EXISTING FACILITIES**

- 1. MAIN ENTRY
- 2. SECONDARY ENTRY
- 3. EXISTING OPEN GYM
- 4. EXISTING STORE
- 5. EXISTING CRICKET PRACTICE NETS
- 6. EXISTING TOILET BLOCK
- 7. EXISTING SITTING STEPS
- 8. EXISTING SENIOR CITIZENS YOGA AREA
- 9. EXISTING STRUCTURE
- 10. PLAYING FIELD

### PROPOSED FACILITIES

- 7. OPEN GYM
- 8. GUARD HUT
- 9. ENTRANCE PLAZA 01
- 10. G+1 HT.BUILDING (530.0 SQM GROUND COVERAGE)
- G.F.:INDOOR GAME HALL (20X 10 M)
- F.F.:TWO CHANGING ROOMS
- 11. CHILDRENS PLAY AREA & SENIOR CITIZEN AREA
- 12. FOOTBALL & HOCKEY PLAYFIELD
- 13. VOLLEYBALL COURT
- 14. 358M LONG, 3.0M WIDEWALKING TRACK
- 15. YOGA PAVILLION (43 Persons)
- **16. CANTEEN AREA**
- 17. CRICKET PRACTICE NETS
- 18. PROPOSED SITTING
  PAVILLION (5X30M, 250+
  PERSON CAPACITY)
- 19. EXTENSION OF EXISTING SITTING PAVILLION TO ACHIEVE 250+ PERSON CAPACITY.
- 20. STORE