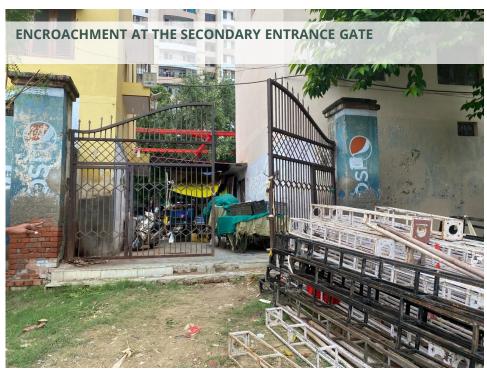

### **EXISTING FACILITIES**

- 1. MAIN ENTRY
- 2. SECONDARY ENTRY
- 3. STORE
- 4. EXISTING TOILET BLOCK
- 5. EXISTING SITTING STEPS (200+ PERSONS)
- 6. EXISTING STRUCTURE

### **OTHER WORKS:**

- REPAIR OF BOUNDARY WALL. INCREASE IN HEIGHT AND BARBED WIRE FENCING.
- 2. WALL ART PAINTING ON BOUNDARY WALL
- 3. SHIFTING OF SECONDARY ENTRANCE GATE
- 4. IMPROVEMENT OF SENIOR CITIZEN YOGA AREA
- 5. REPAIR OF STORE
- 6. CANOPY OVER SITTING PAVILLION
- 7. SUPPLY OF GOALS, PLAYING KIT
- 8. LIGHTING
- 9. REDESIGN OF ENTRANCE GATE
- 10. SAND FILLING TO PREVENT WATERLOGGING