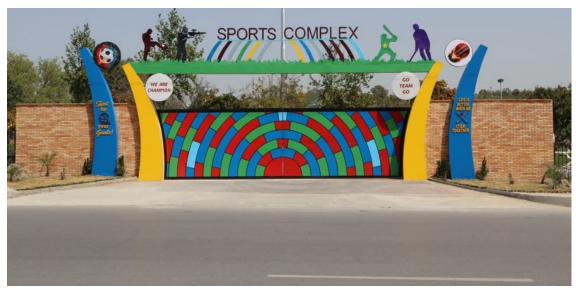

# **OTHER PROPOSALS**

REFERENCE IMAGE FOR PROPOSED GATE DESIGN

|                                                            | SUMMARY OF ESTIMATED COST                                                                                                           |       |              |                  |  |  |
|------------------------------------------------------------|-------------------------------------------------------------------------------------------------------------------------------------|-------|--------------|------------------|--|--|
|                                                            | IMPLEMENTING AGENCY : Varanasi Development Au                                                                                       | -     |              |                  |  |  |
| PROJECT NAME : - SHIVPUR MINI STADIUM PLAYGROUND, VARANASI |                                                                                                                                     |       |              |                  |  |  |
| S. NO.                                                     | DETAIL OF ITEM                                                                                                                      |       |              | COST OF ESTIMATE |  |  |
| 1                                                          | COST OF BOUNDARY WALL REPAIR, 3.0 M WIDE PATHWAY ALONG COURT, FILLING OF SOIL, ENTRANCE GATE & IRRIGATION WORK (OUTDOOR CIVIL WORK) |       |              | ₹11,218,920.70   |  |  |
| 2                                                          | COST OF GRASS WORKS FOR HOCKEY GROUND                                                                                               |       |              | ₹1,189,880.00    |  |  |
| 3                                                          | COST OF HOCKEY GOAL POST, FOOTBALL GOAL POST & VOLLY BALL NET & POST                                                                |       |              | ₹300,000.00      |  |  |
| 4                                                          | COST OF HOCKEY & FOOTBALL COURT CHAINLINK FENCING ON ONE SIDE ONLY                                                                  |       |              | ₹408,000.00      |  |  |
| 5                                                          | COST OF GUARD HUT                                                                                                                   |       |              | ₹250,000.00      |  |  |
| 6                                                          | COST OF 6.0 NOS. 12.5 M HIGH POLE WITH FLOOD LIGHT                                                                                  |       |              | ₹1,800,000.00    |  |  |
| 7                                                          | COST OF 1.0 NOS. DRINKING WATER FACILITY                                                                                            |       |              | ₹120,000.00      |  |  |
| 8                                                          | COST OF TENSILE CANOPY FOR STANDS AREA: 450 SQ.M. (4000/- PER SQ M)                                                                 |       |              | ₹1,800,000.00    |  |  |
| 9                                                          | COST OF CHILDRENS PLAY AREA                                                                                                         |       |              | ₹1,026,807.00    |  |  |
| 10                                                         | COST OF BUILDING WITH MULTIPURPOSE HALL, CHANGING ROOMS, DRINKING WATER & PUBLIC TOILETS                                            |       |              | ₹32,652,945.35   |  |  |
| 11                                                         | Shifting of Open Gym with Equipments & flooring                                                                                     |       |              | ₹367,500.00      |  |  |
| 12                                                         | TOTAL COST                                                                                                                          |       | Α            | ₹51,134,053.05   |  |  |
| 13                                                         | Add 1.5% for Consultancy fees on A                                                                                                  |       | В            | ₹767,010.80      |  |  |
| 14                                                         | 18% GST on (A+C)                                                                                                                    | 18.0% | С            | ₹9,204,129.55    |  |  |
| 15                                                         | Total (A+B+C+D)                                                                                                                     |       | D            | ₹61,105,193.40   |  |  |
|                                                            |                                                                                                                                     |       | Say in Lakhs | 611.05           |  |  |