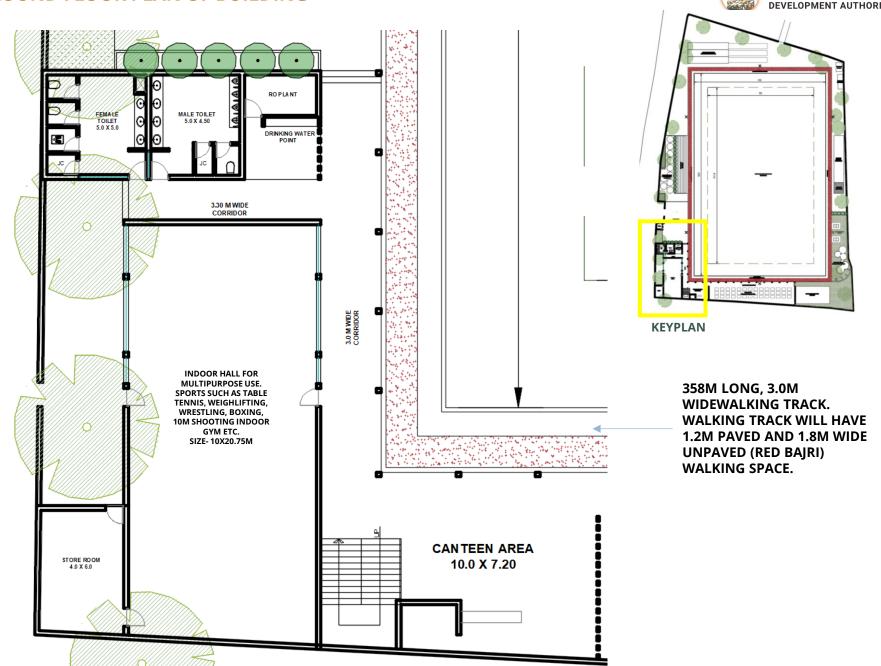

# **GROUND FLOOR PLAN OF BUILDING**

### PROPOSED FACILITIES

- 7. OPEN GYM
- 8. GUARD HUT
- 9. ENTRANCE PLAZA 01
- 10. G+1 HT.BUILDING (530.0 SQM GROUND COVERAGE)
- G.F.:INDOOR GAME HALL (20X 10 M)
- F.F.:TWO CHANGING ROOMS
- 11. CHILDRENS PLAY AREA & SENIOR CITIZEN AREA
- 12. FOOTBALL & HOCKEY PLAYFIELD
- 13. VOLLEYBALL COURT
- 14. 358M LONG, 3.0M WIDEWALKING TRACK
- 15. YOGA PAVILLION (43 Persons)
- **16. CANTEEN AREA**
- 17. CRICKET PRACTICE NETS
- 18. PROPOSED SITTING
  PAVILLION (5X30M, 250+
  PERSON CAPACITY)
- 19. EXTENSION OF EXISTING SITTING PAVILLION TO ACHIEVE 250+ PERSON CAPACITY.
- 20. STORE