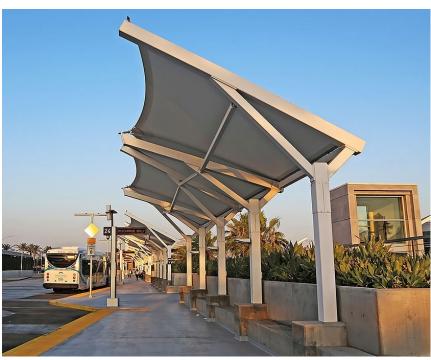

# **PROPOSAL DETAILS**

PROPOSED TENSILE ROOFING OVER SITTING PAVILLION OF AROUND 250+ PERSONS

RAISED BOUNDARY WALL WITH BARBED WIRE FENCING

3M WIDE RED BAJRI WALKING TRACK AND STONE BENCHES