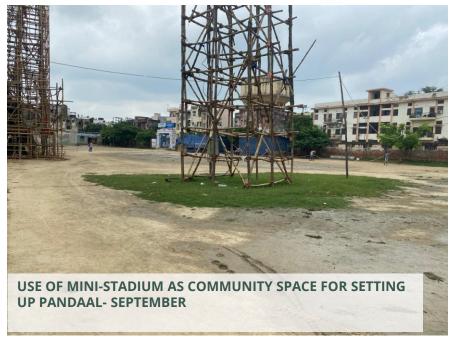

### **NOTE:**

NATURAL GRASS SURFACING FOR PLAY FIELD TO BE IMPLEMENTED BECAUSE THE SPACE IS ALSO TO BE USED FOR ESTABLISHMENT OF DURGA MANDAP BY LOCALS