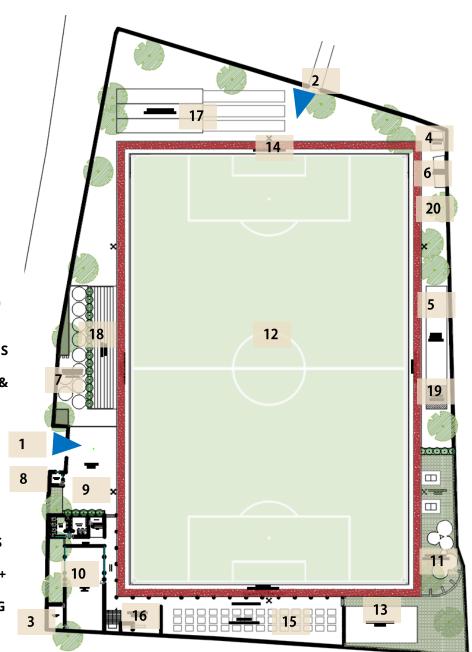

# SITE PLAN- MINI STADIUM

SITE DIMENSIONS: 95X148M FOOTBALL FIELD: 68 X 105M HOCKEY FIELD: 55 X 91.4M

### **EXISTING FACILITIES**

- 1. MAIN ENTRY
- 2. SECONDARY ENTRY
- 3. STORE
- 4. EXISTING TOILET BLOCK
- 5. EXISTING SITTING STEPS (200+ PERSONS)
- 6. EXISTING STRUCTURE

### PROPOSED FACILITIES

- 7. OPEN GYM
- 8. GUARD HUT
- 9. ENTRANCE PLAZA 01
- 10. G+1 HT.BUILDING (530.0 SQM GROUND COVERAGE)
- G.F.:INDOOR GAME HALL (20X 10 M)
- F.F.:TWO CHANGING ROOMS
- 11. CHILDRENS PLAY AREA & SENIOR CITIZEN AREA
- 12. FOOTBALL & HOCKEY PLAYFIELD
- 13. VOLLEYBALL COURT
- 14. 358M LONG, 3.0M WIDEWALKING TRACK
- 15. YOGA PAVILLION (43 Persons)
- **16. CANTEEN AREA**
- 17. CRICKET PRACTICE NETS
- 18. PROPOSED SITTING
  PAVILLION (5X30M, 250+
  PERSON CAPACITY)
- 19. EXTENSION OF EXISTING SITTING PAVILLION TO ACHIEVE 250+ PERSON CAPACITY.
- 20. STORE