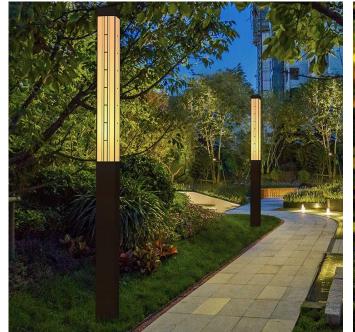

#### **URBAN PLACE MAKING**

- Relief Mural
- Painting Mural
- Innovative Wall
- Various Interactive Installations
- Waste Material Benches
- Children Play Equipment
- Open Gym Equipment
- Water Fountains
- Post Top Lamp
- Canopy Shed
- Semi-Covered Walkways
- Chunar Stone Benches

## 7. For guide rail, bollard @ pollards & Decorative Lightings Development

8. For Fountains Development