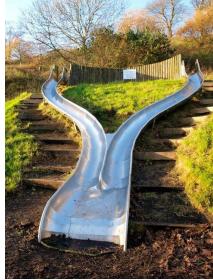

#### **URBAN PLACE MAKING**

- Relief Mural
- Painting Mural
- Innovative Wall
- Various Interactive Installations
- Waste Material Benches
- Children Play Equipment
- Open Gym Equipment
- Water Fountains
- Post Top Lamp
- Canopy Shed
- Semi-Covered Walkways
- Chunar Stone Benches

# 3. For playing area Development