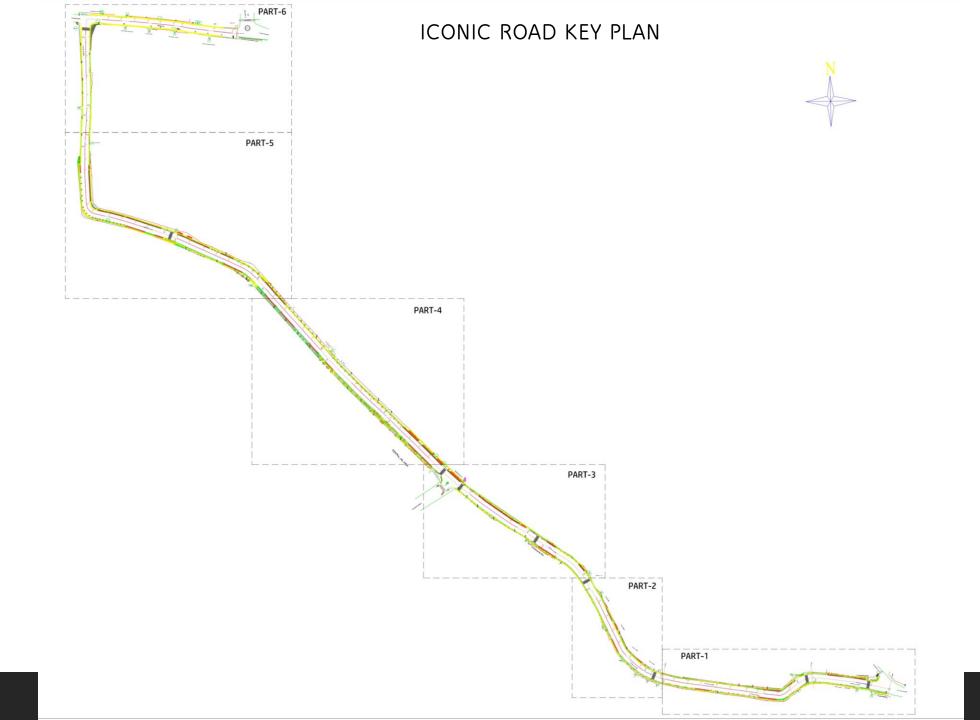

ys
- Chunar Stone Benches

#### JUNCTION IMPROVEMENT

- Traffic Management
- Enhancing Safety Measures
- Table Top Speed Breaker
- Rumble Strip
- Traffic Signal
- Traffic Signage's
- Divider (RCC & Bricks Work)
- Traffic Island
- Construction of Rotary as per SiteRequirement

#### PROJECT HIGHLIGHTS

#### MULTI UTILITY ZONE

- Halt and Go Space Flooring
   (Bituminous/RCC Colorful) for Vehicles
- Vending Zone
- Waste to Wealth Furniture
- Greens

#### LANSCAPING WORK

- Landscaping work shall be done throughout to enhance the experience of the visitors
- Soft Landscaping Horticulture &
   Green Planters
- Hard Landscaping As per Site:

#### OTHER RELEVANT WORK

- Solar Panel Canopy for Bollard and Pollard
- Rainwater Harvesting System
- Drinking Water (Kiosk)
- Shifting of Utility Pole









## PART-6













#### ICONIC ROAD PART PLAN 06: YOG AASAN /SURYA NAMASKAAR STATUES



## JP MEHTA JUNCTION: IMPROVEMENT PROPOSAL RENDER















# 1. For Footpath Development



















## 2. For Interactive Space Development

























# 3. For playing area Development













# 4. For seating space Development















# 5. For landscape Development









## 7. For guide rail, bollard @ pollards & Decorative Lightings Development



















8. For Fountains Development









## 9. For Vending Zone Canopy Development







10. For shading wherever plantation space is not available ( Pedestrian Comfort )







## Waste to wealth objective based materials and products.



# Waste to wealth objective based materials and produ