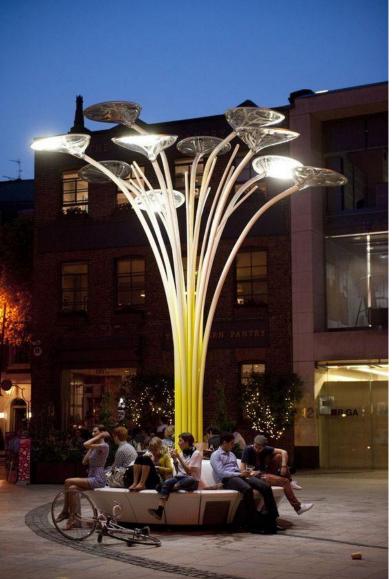

#### **URBAN PLACE MAKING**

- Relief Mural
- Painting Mural
- Innovative Wall
- Various Interactive Installations
- Waste Material Benches
- Children Play Equipment
- Open Gym Equipment
- Water Fountains
- Post Top Lamp
- Canopy Shed
- Semi-Covered Walkways
- Chunar Stone Benches

#### LANSCAPING WORK

- Landscaping work shall be done throughout to enhance the experience of the visitors
- Soft Landscaping Horticulture &
   Green Planters
- Hard Landscaping As per Site: