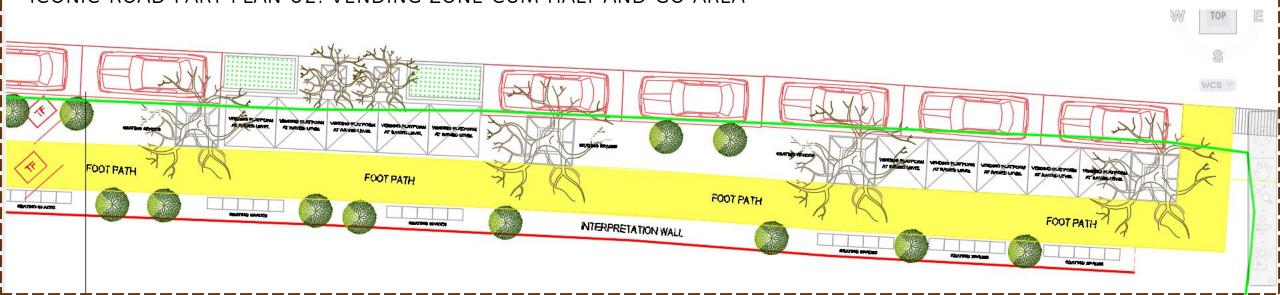

#### MULTI UTILITY ZONE

- Halt and Go Space Flooring
   (Bituminous/RCC Colorful) for Vehicles
- Vending Zone
- Waste to Wealth Furniture
- Greens

## 9. For Vending Zone Canopy Development

10. For shading wherever plantation space is not available ( Pedestrian Comfort )

## 9. Render along the Road Vending Zone Canopy Development