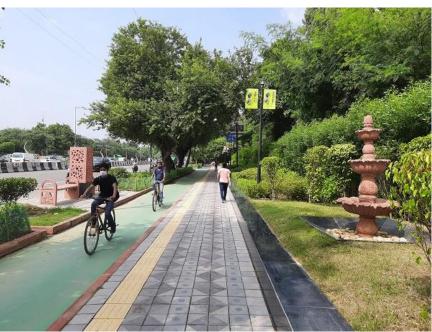

#### **PEDESTRIANIZATION**

- Pedestrian Safety
- Service Trench/Chamber
- Tactile Tiles
- Construction of Footpath with Paver
   Block Look like Cobble
- KC Drain
- Stone Bollard
- Lighting Bollard
- Railing (Chunar Stone Jali)