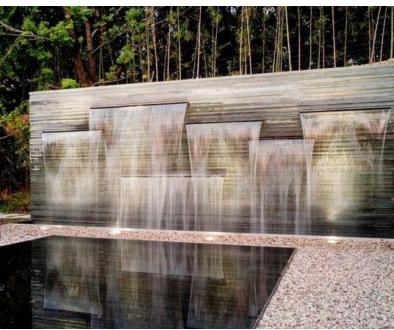

#### **URBAN PLACE MAKING**

- Relief Mural
- Painting Mural
- Innovative Wall
- Various Interactive Installations
- Waste Material Benches
- Children Play Equipment
- Open Gym Equipment
- Water Fountains
- Post Top Lamp
- Canopy Shed
- Semi-Covered Walkways
- Chunar Stone Benches

## 7. For guide rail, bollard @ pollards & Decorative Lightings Development

8. For Fountains Development