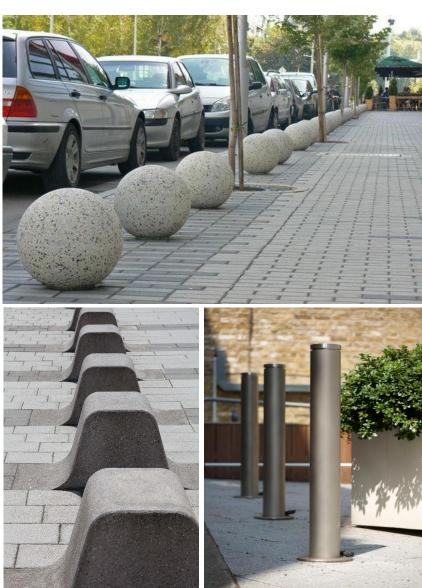

#### **PEDESTRIANIZATION**

- Pedestrian Safety
- Service Trench/Chamber
- Tactile Tiles
- Construction of Footpath with Paver
   Block Look like Cobble
- KC Drain
- Stone Bollard
- Lighting Bollard
- Railing (Chunar Stone Jali)

## 7. For guide rail, bollard @ pollards & Decorative Lightings Development

8. For Fountains Development