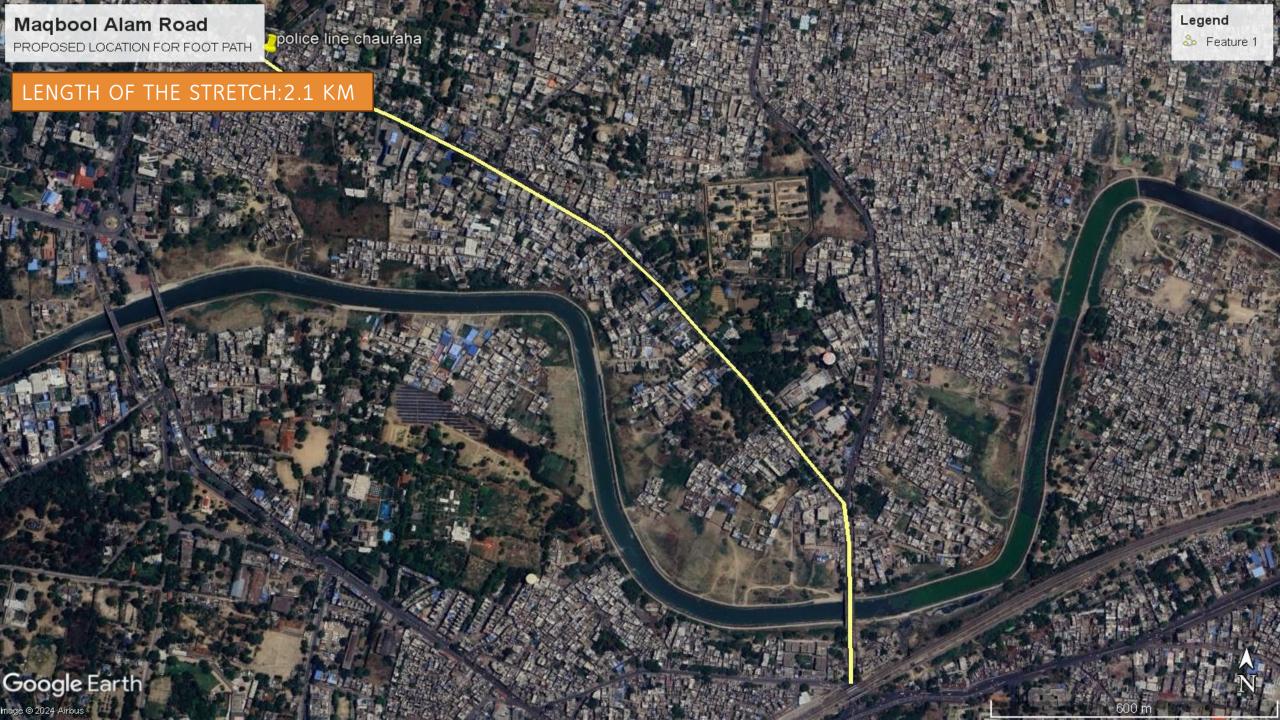

nal
- Traffic Signage's
- Divider (RCC & Bricks Work)
- Traffic Island
- Construction of Rotary as per SiteRequirement

#### PROJECT HIGHLIGHTS

#### MULTI UTILITY ZONE

- Halt and Go Space Flooring
   (Bituminous/RCC Colorful) for Vehicles
- Vending Zone
- Waste to Wealth Furniture
- Greens

#### LANSCAPING WORK

- Landscaping work shall be done throughout to enhance the experience of the visitors
- Soft Landscaping Horticulture &
   Green Planters
- Hard Landscaping As per Site:

#### OTHER RELEVANT WORK

- Solar Panel Canopy for Bollard and Pollard
- Rainwater Harvesting System
- Drinking Water (Kiosk)
- Shifting of Utility Pole









## PART-6













#### ICONIC ROAD PART PLAN 06: YOG AASAN /SURYA NAMASKAAR STATUES



## JP MEHTA JUNCTION: IMPROVEMENT PROPOSAL RENDER















# 1. For Footpath Development



















## 2. For Interactive Space Development

























# 3. For playing area Development













# 4. For seating space Development















# 5. For landscape Development









## 7. For guide rail, bollard @ pollards & Decorative Lightings Development



















8. For Fountains Development









## 9. For Vending Zone Canopy Development







10. For shading wherever plantation space is not available ( Pedestrian Comfort )







## Waste to wealth objective based materials and products.



# Waste to wealth objective based materials and products.



## 9. Render along the Road Vending Zone Canopy Development







#### RENDERS DEPICTS THE IDEA OF DEVELOPMENT: PLACE MAKING











# Thank You.