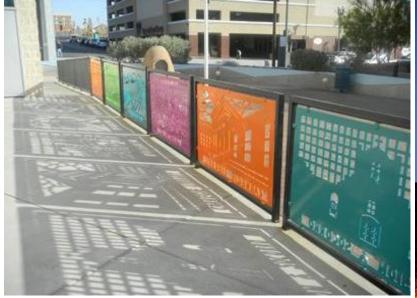

#### **URBAN PLACE MAKING**

- Relief Mural
- Painting Mural
- Innovative Wall
- Various Interactive Installations
- Waste Material Benches
- Children Play Equipment
- Open Gym Equipment
- Water Fountains
- Post Top Lamp
- Canopy Shed
- Semi-Covered Walkways
- Chunar Stone Benches

#### RENDERS DEPICTS THE IDEA OF DEVELOPMENT: PLACE MAKING