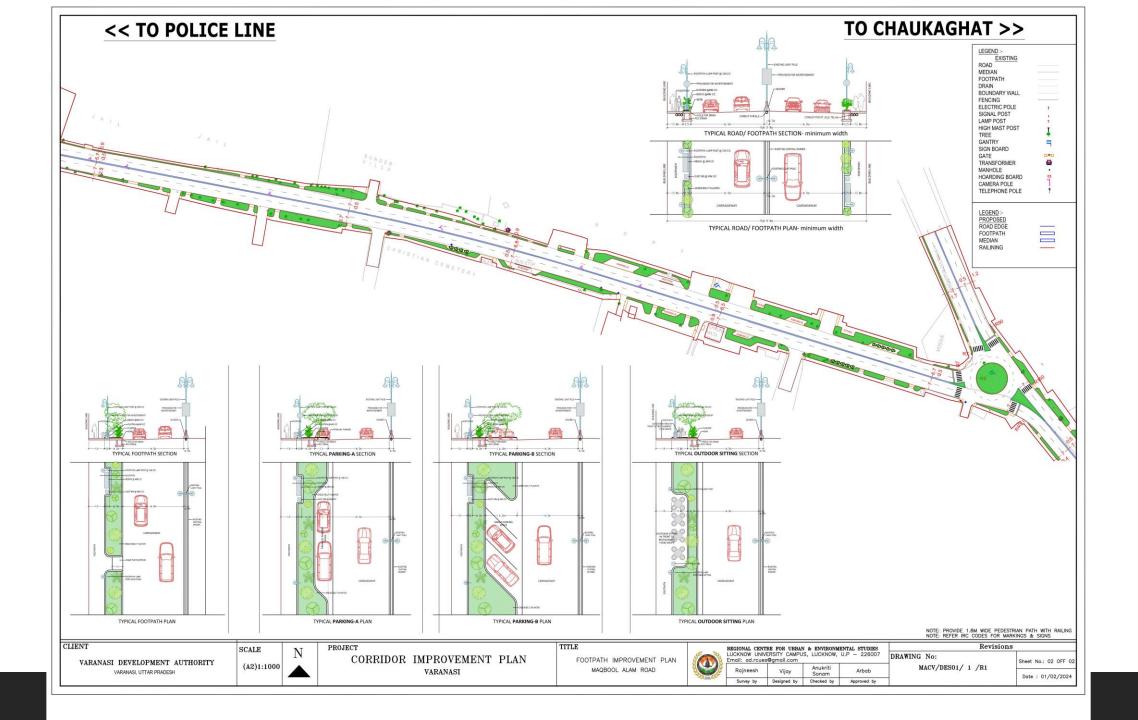

- Traffic Signage's
- Divider (RCC & Bricks Work)
- Traffic Island
- Construction of Rotary as per SiteRequirement

#### PROJECT HIGHLIGHTS

#### MULTI UTILITY ZONE

- Halt and Go Space Flooring
   (Bituminous/RCC Colorful) for Vehicles
- Vending Zone
- Waste to Wealth Furniture
- Greens

#### LANSCAPING WORK

- Landscaping work shall be done throughout to enhance the experience of the visitors
- Soft Landscaping Horticulture &
   Green Planters
- Hard Landscaping As per Site:

#### OTHER RELEVANT WORK

- Solar Panel Canopy for Bollard and Pollard
- Rainwater Harvesting System
- Drinking Water (Kiosk)
- Shifting of Utility Pole









## PART-6













#### ICONIC ROAD PART PLAN 06: YOG AASAN /SURYA NAMASKAAR STATUES



## JP MEHTA JUNCTION: IMPROVEMENT PROPOSAL RENDER















# 1. For Footpath Development



















## 2. For Interactive Space Development

























# 3. For playing area Development













# 4. For seating space Development















# 5. For landscape Development









## 7. For guide rail, bollard @ pollards & Decorative Lightings Development



















8. For Fountains Development









## 9. For Vending Zone Canopy Development







10. For shading wherever plantation space is not available ( Pedestrian Comfort )







## Waste to wealth objective based materials and products.



# Waste to wealth objective based materials and products.



## 9. Render along the Road Vending Zone Canopy Development







#### RENDERS DEPICTS THE IDEA OF DEVELOPMENT: PLACE MAKING











# Thank You...