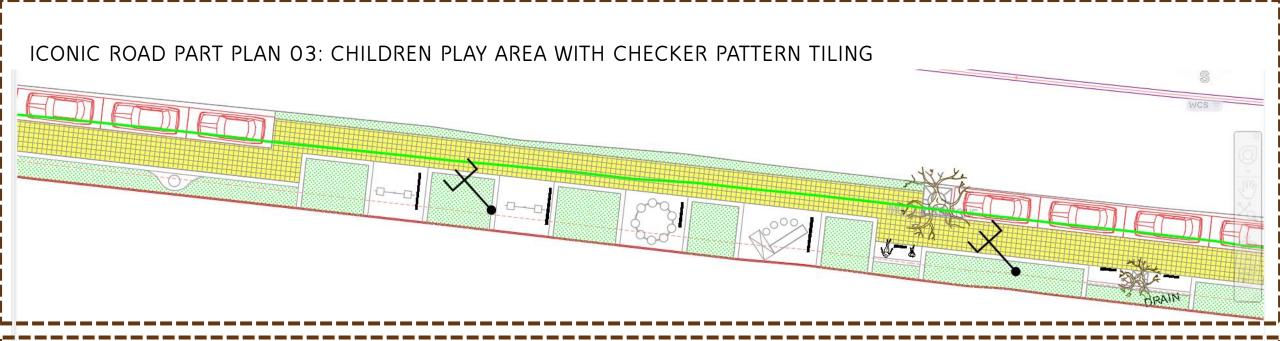

#### **PEDESTRIANIZATION**

- Pedestrian Safety
- Service Trench/Chamber
- Tactile Tiles
- Construction of Footpath with Paver
   Block Look like Cobble
- KC Drain
- Stone Bollard
- Lighting Bollard
- Railing (Chunar Stone Jali)

#### **URBAN PLACE MAKING**

- Relief Mural
- Painting Mural
- Innovative Wall
- Various Interactive Installations
- Waste Material Benches
- Children Play Equipment
- Open Gym Equipment
- Water Fountains
- Post Top Lamp
- Canopy Shed
- Semi-Covered Walkways
- Chunar Stone Benches