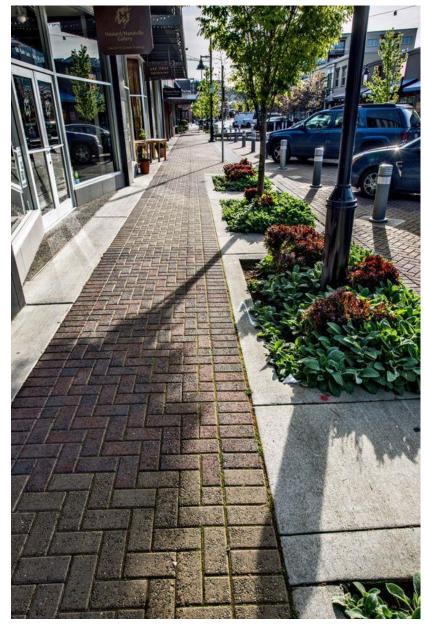

#### **PEDESTRIANIZATION**

- Pedestrian Safety
- Service Trench/Chamber
- Tactile Tiles
- Construction of Footpath with Paver
   Block Look like Cobble
- KC Drain
- Stone Bollard
- Lighting Bollard
- Railing (Chunar Stone Jali)

#### LANSCAPING WORK

- Landscaping work shall be done throughout to enhance the experience of the visitors
- Soft Landscaping Horticulture &
   Green Planters
- Hard Landscaping As per Site: