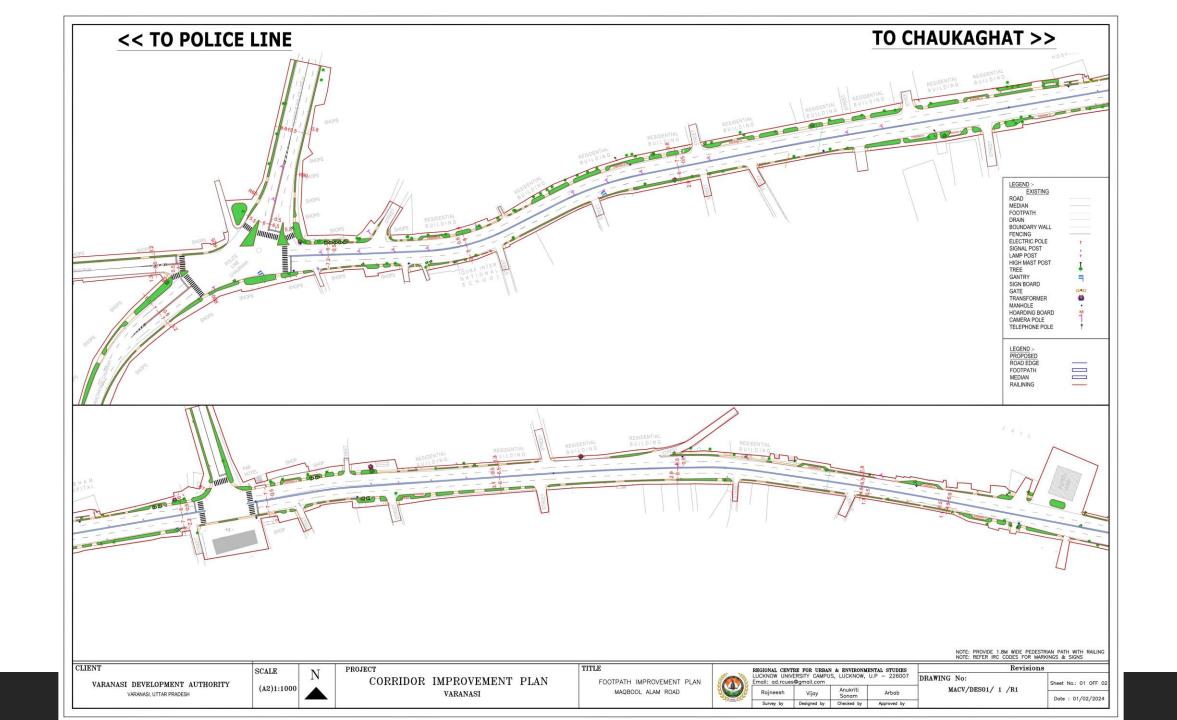

l
- Traffic Signage's
- Divider (RCC & Bricks Work)
- Traffic Island
- Construction of Rotary as per SiteRequirement

#### PROJECT HIGHLIGHTS

#### MULTI UTILITY ZONE

- Halt and Go Space Flooring
   (Bituminous/RCC Colorful) for Vehicles
- Vending Zone
- Waste to Wealth Furniture
- Greens

#### LANSCAPING WORK

- Landscaping work shall be done throughout to enhance the experience of the visitors
- Soft Landscaping Horticulture &
   Green Planters
- Hard Landscaping As per Site:

#### OTHER RELEVANT WORK

- Solar Panel Canopy for Bollard and Pollard
- Rainwater Harvesting System
- Drinking Water (Kiosk)
- Shifting of Utility Pole









## PART-6













#### ICONIC ROAD PART PLAN 06: YOG AASAN /SURYA NAMASKAAR STATUES



## JP MEHTA JUNCTION: IMPROVEMENT PROPOSAL RENDER















# 1. For Footpath Development



















## 2. For Interactive Space Development

























# 3. For playing area Development













# 4. For seating space Development















# 5. For landscape Development









## 7. For guide rail, bollard @ pollards & Decorative Lightings Development



















8. For Fountains Development









## 9. For Vending Zone Canopy Development







10. For shading wherever plantation space is not available ( Pedestrian Comfort )







## Waste to wealth objective based materials and products.



# Waste to wealth objective based materials and products.



## 9. Render along the Road Vending Zone Canopy Development







#### RENDERS DEPICTS THE IDEA OF DEVELOPMENT: PLACE MAKING











# Thank You...