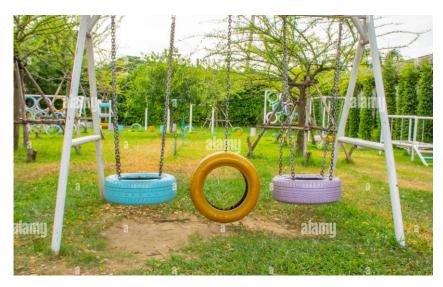

#### **URBAN PLACE MAKING**

- Relief Mural
- Painting Mural
- Innovative Wall
- Various Interactive Installations
- Waste Material Benches
- Children Play Equipment
- Open Gym Equipment
- Water Fountains
- Post Top Lamp
- Canopy Shed
- Semi-Covered Walkways
- Chunar Stone Benches

# 3. For playing area Development