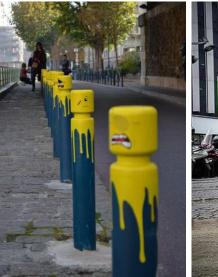

#### **PEDESTRIANIZATION**

- Pedestrian Safety
- Service Trench/Chamber
- Tactile Tiles
- Construction of Footpath with Paver
   Block Look like Cobble
- KC Drain
- Stone Bollard
- Lighting Bollard
- Railing (Chunar Stone Jali)

#### **URBAN PLACE MAKING**

- Relief Mural
- Painting Mural
- Innovative Wall
- Various Interactive Installations
- Waste Material Benches
- Children Play Equipment
- Open Gym Equipment
- Water Fountains
- Post Top Lamp
- Canopy Shed
- Semi-Covered Walkways
- Chunar Stone Benches