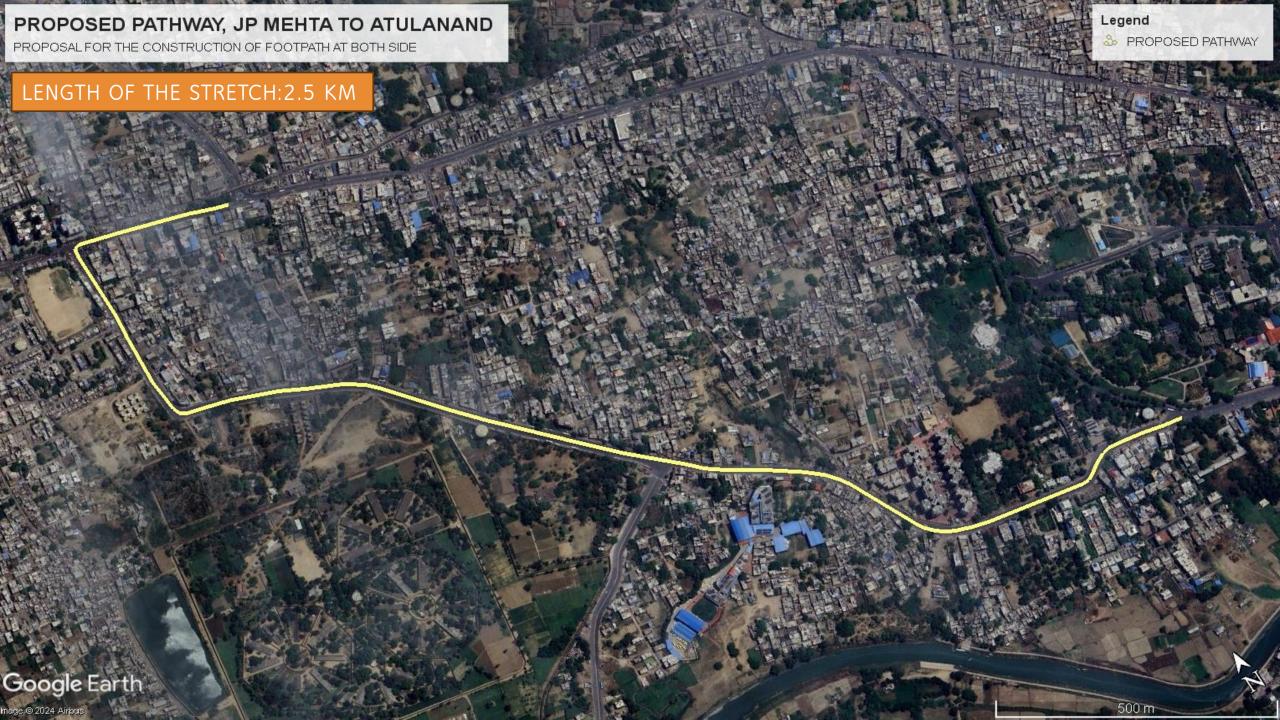

ways
- Chunar Stone Benches

#### JUNCTION IMPROVEMENT

- Traffic Management
- Enhancing Safety Measures
- Table Top Speed Breaker
- Rumble Strip
- Traffic Signal
- Traffic Signage's
- Divider (RCC & Bricks Work)
- Traffic Island
- Construction of Rotary as per SiteRequirement

#### PROJECT HIGHLIGHTS

#### MULTI UTILITY ZONE

- Halt and Go Space Flooring
   (Bituminous/RCC Colorful) for Vehicles
- Vending Zone
- Waste to Wealth Furniture
- Greens

#### LANSCAPING WORK

- Landscaping work shall be done throughout to enhance the experience of the visitors
- Soft Landscaping Horticulture &
   Green Planters
- Hard Landscaping As per Site:

#### OTHER RELEVANT WORK

- Solar Panel Canopy for Bollard and Pollard
- Rainwater Harvesting System
- Drinking Water (Kiosk)
- Shifting of Utility Pole









## PART-6













#### ICONIC ROAD PART PLAN 06: YOG AASAN /SURYA NAMASKAAR STATUES



## JP MEHTA JUNCTION: IMPROVEMENT PROPOSAL RENDER















# 1. For Footpath Development



















## 2. For Interactive Space Development

























# 3. For playing area Development













# 4. For seating space Development















# 5. For landscape Development









## 7. For guide rail, bollard @ pollards & Decorative Lightings Development



















8. For Fountains Development









## 9. For Vending Zone Canopy Development







10. For shading wherever plantation space is not available ( Pedestrian Comfort )







## Waste to wealth objective based materials and products.



# Waste to wealth objective based materials and pro