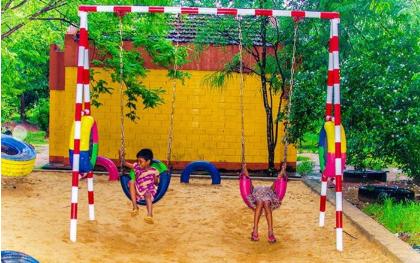

#### **URBAN PLACE MAKING**

- Relief Mural
- Painting Mural
- Innovative Wall
- Various Interactive Installations
- Waste Material Benches
- Children Play Equipment
- Open Gym Equipment
- Water Fountains
- Post Top Lamp
- Canopy Shed
- Semi-Covered Walkways
- Chunar Stone Benches

# 3. For playing area Development