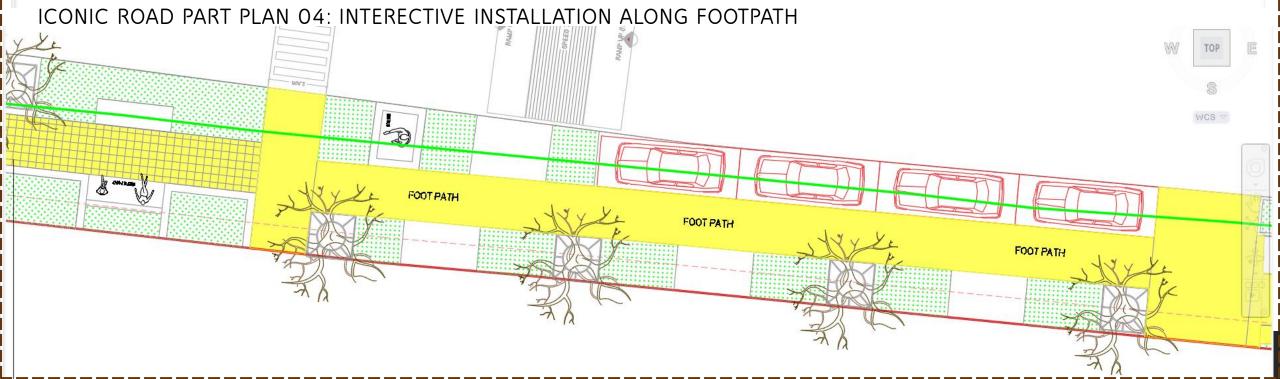

#### **PEDESTRIANIZATION**

- Pedestrian Safety
- Service Trench/Chamber
- Tactile Tiles
- Construction of Footpath with Paver
   Block Look like Cobble
- KC Drain
- Stone Bollard
- Lighting Bollard
- Railing (Chunar Stone Jali)

#### **URBAN PLACE MAKING**

- Relief Mural
- Painting Mural
- Innovative Wall
- Various Interactive Installations
- Waste Material Benches
- Children Play Equipment
- Open Gym Equipment
- Water Fountains
- Post Top Lamp
- Canopy Shed
- Semi-Covered Walkways
- Chunar Stone Benches