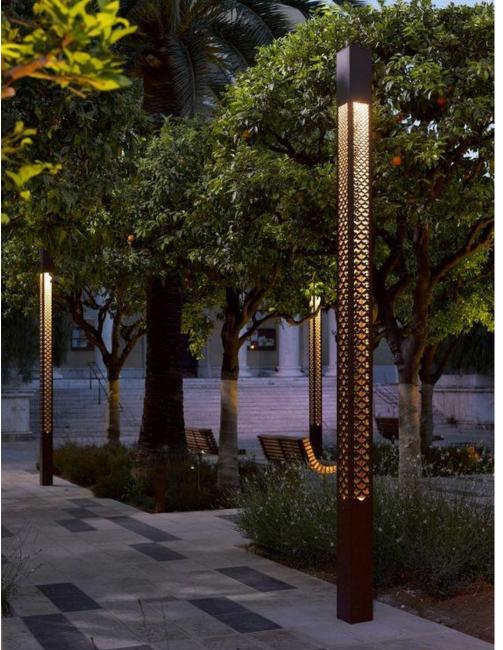

#### **URBAN PLACE MAKING**

- Relief Mural
- Painting Mural
- Innovative Wall
- Various Interactive Installations
- Waste Material Benches
- Children Play Equipment
- Open Gym Equipment
- Water Fountains
- Post Top Lamp
- Canopy Shed
- Semi-Covered Walkways
- Chunar Stone Benches

## 7. For guide rail, bollard @ pollards & Decorative Lightings Development

8. For Fountains Development