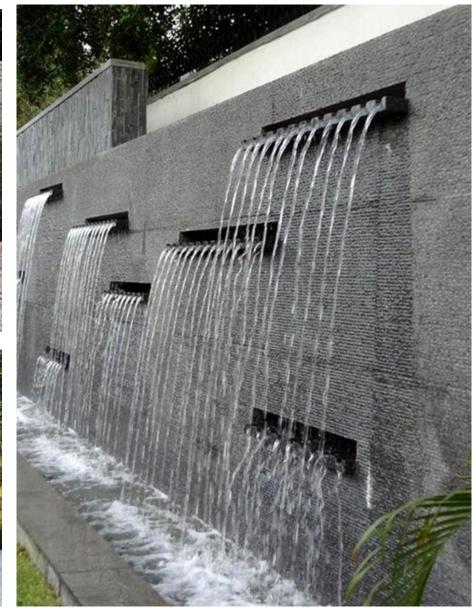

#### **URBAN PLACE MAKING**

- Relief Mural
- Painting Mural
- Innovative Wall
- Various Interactive Installations
- Waste Material Benches
- Children Play Equipment
- Open Gym Equipment
- Water Fountains
- Post Top Lamp
- Canopy Shed
- Semi-Covered Walkways
- Chunar Stone Benches

## 7. For guide rail, bollard @ pollards & Decorative Lightings Development

8. For Fountains Development