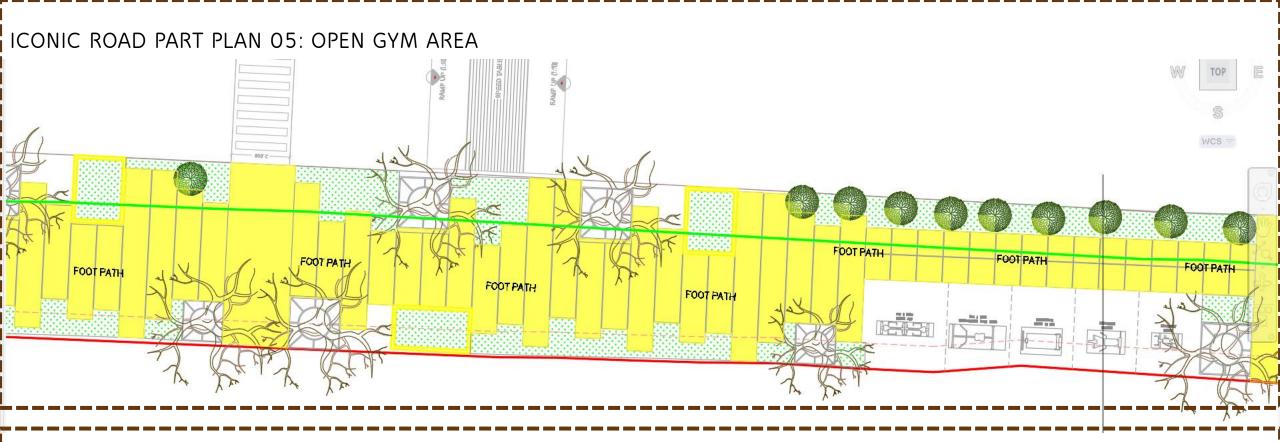

#### **URBAN PLACE MAKING**

- Relief Mural
- Painting Mural
- Innovative Wall
- Various Interactive Installations
- Waste Material Benches
- Children Play Equipment
- Open Gym Equipment
- Water Fountains
- Post Top Lamp
- Canopy Shed
- Semi-Covered Walkways
- Chunar Stone Benches