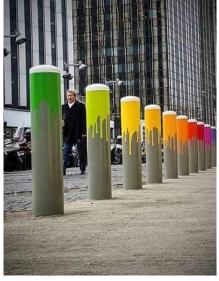

#### **PEDESTRIANIZATION**

- Pedestrian Safety
- Service Trench/Chamber
- Tactile Tiles
- Construction of Footpath with Paver
   Block Look like Cobble
- KC Drain
- Stone Bollard
- Lighting Bollard
- Railing (Chunar Stone Jali)

#### **URBAN PLACE MAKING**

- Relief Mural
- Painting Mural
- Innovative Wall
- Various Interactive Installations
- Waste Material Benches
- Children Play Equipment
- Open Gym Equipment
- Water Fountains
- Post Top Lamp
- Canopy Shed
- Semi-Covered Walkways
- Chunar Stone Benches