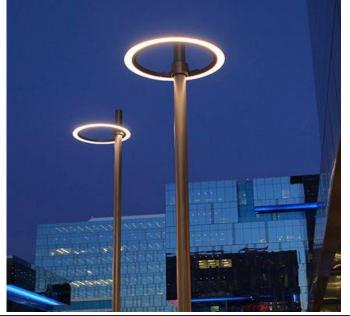

#### **URBAN PLACE MAKING**

- Relief Mural
- Painting Mural
- Innovative Wall
- Various Interactive Installations
- Waste Material Benches
- Children Play Equipment
- Open Gym Equipment
- Water Fountains
- Post Top Lamp
- Canopy Shed
- Semi-Covered Walkways
- Chunar Stone Benches

## 7. For guide rail, bollard @ pollards & Decorative Lightings Development

8. For Fountains Development