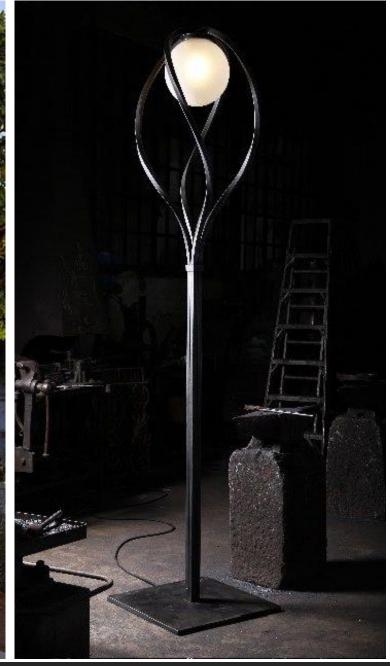

#### **URBAN PLACE MAKING**

- Relief Mural
- Painting Mural
- Innovative Wall
- Various Interactive Installations
- Waste Material Benches
- Children Play Equipment
- Open Gym Equipment
- Water Fountains
- Post Top Lamp
- Canopy Shed
- Semi-Covered Walkways
- Chunar Stone Benches

## 7. For guide rail, bollard @ pollards & Decorative Lightings Development

8. For Fountains Development