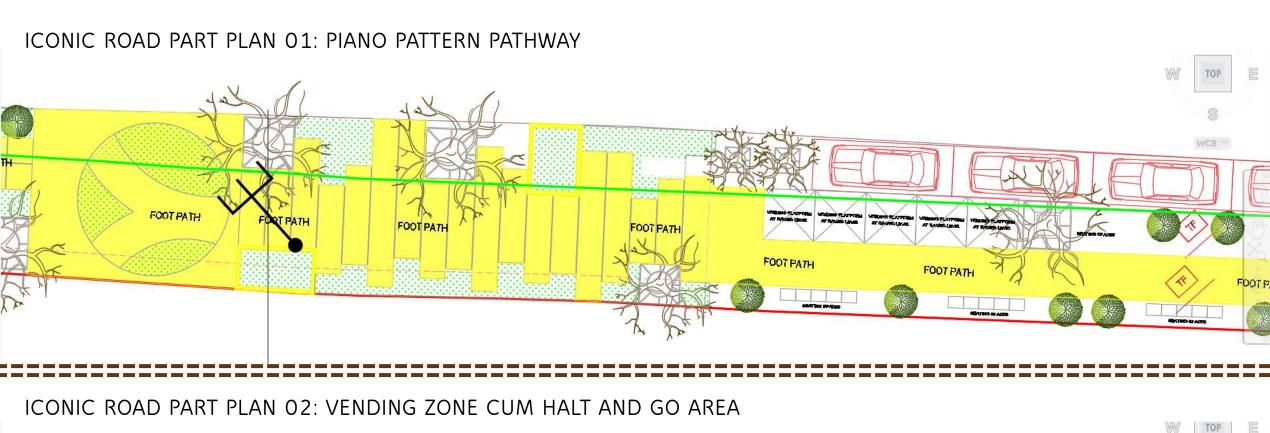

#### MULTI UTILITY ZONE

- Halt and Go Space Flooring
   (Bituminous/RCC Colorful) for Vehicles
- Vending Zone
- Waste to Wealth Furniture
- Greens

#### LANSCAPING WORK

- Landscaping work shall be done throughout to enhance the experience of the visitors
- Soft Landscaping Horticulture &
   Green Planters
- Hard Landscaping As per Site: