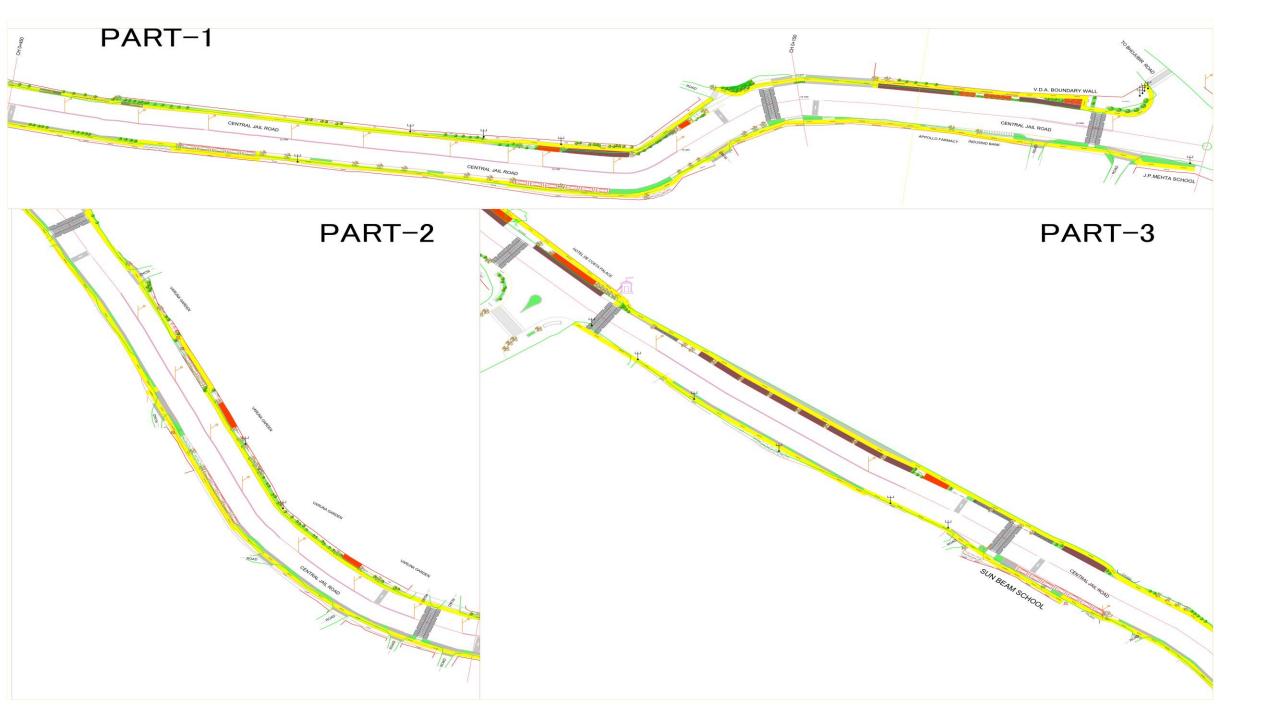

# 1. For Footpath Development

## 2. For Interactive Space Development

# 3. For playing area Development

# 4. For seating space Development

# 5. For landscape Development