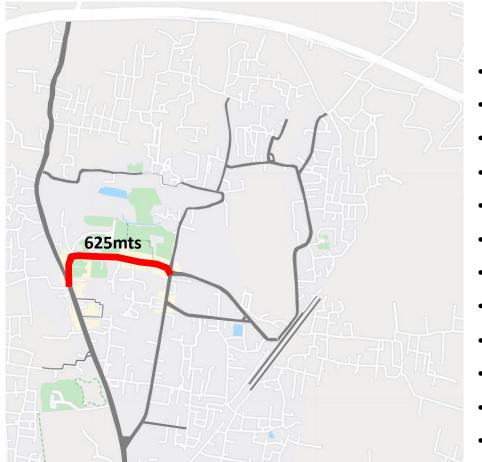

- Promenade Development (Dharmpala road) (
- Last Mile Connectivity
- Vehicular Road Development
- Tourist Information Centre, Sarnath

Parking 🧲

Promenade Development Dharampala Road

# Dharampala Road

Typical Road section- Dharampala road