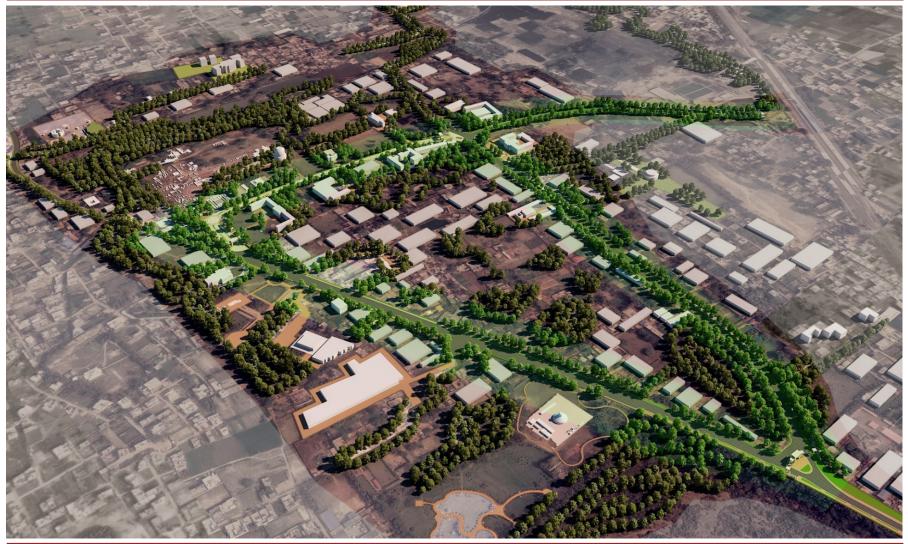

gha
- 22 Burmese Buddhist Temple
- 23 Deer Park
- 24 Buddha Theme Park
- 25 Buddhist Nyangmapa Nannari
- 26 Golden Temple
- 27 Korean Temple
- 28 Vietnamese Buddhist Temple
- 29 Mujjhi Mauksh Temple





- Promenade Development (Dharmpala road) (
- Last Mile Connectivity
- Vehicular Road Development
- Tourist Information Centre, Sarnath

Parking 🧲

# **DPR Main Components**





- Development of road & Pavements
- Facelifting of existing Boundary walls
- Interpretation walls
- Statues
- Street Furniture
- Street Lighting
- Plantation Soft & Hard Landscape
- Retractable Bollards
- Development of vending zones for Mobile carts
- Mobile Vending Kiosk
- Services
- Dharampala Market upliftment

Promenade Development Dharampala Road

# Dharampala Road



Typical Road section- Dharampala road







### Services

#### PLUMBING

- Strom water drainage both sides (RCC drain with RCC cover)
- Sewerage one side with intermediate connections from other side (Hume Pipes)
- Water Supply Connection to adjoining property (Extra Works)
- Rainwater Harvesting Recharge pits

#### ELECTRICAL

- Underground cabling HT & LT in HDP Pipe
- Street lighting post tops, bollards, tree spike lights, wall washers for interpretation wall, feeder pillars







- Development of road & Pavements
- Street Furniture
- Street lighting & Landscape lighting
- Planter & Plantation
- Development of Vending zone for Mobile carts
- Services

# Last Mile connectivity



### Dharampala Road – The Promenade Development Zone





Plaza





Sarnath Crossing Dharmapala Road - The Promenade Development Zone



# Developm