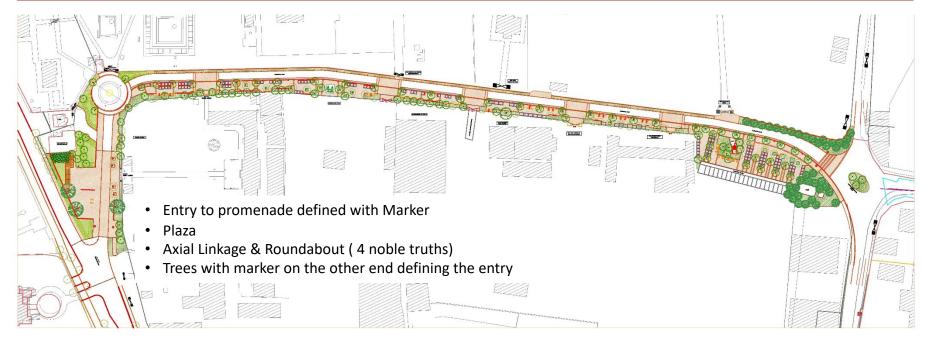

Promenade Development Dharampala Road

### Dharampala Road – The Promenade Development Zone

Plaza

Sarnath Crossing Dharmapala Road - The Promenade Development Zone