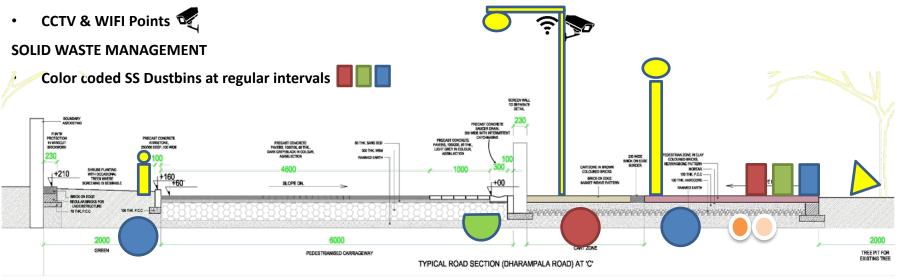

# Dharampala Road

Typical Road section- Dharampala road

### Services

#### PLUMBING

- Strom water drainage both sides (RCC drain with RCC cover)
- Sewerage one side with intermediate connections from other side (Hume Pipes)
- Water Supply Connection to adjoining property (Extra Works)
- Rainwater Harvesting Recharge pits

#### ELECTRICAL

- Underground cabling HT & LT in HDP Pipe
- Street lighting post tops, bollards, tree spike lights, wall washers for interpretation wall, feeder pillars

- Development of road & Pavements
- Street Furniture
- Street lighting & Landscape lighting
- Planter & Plantation
- Development of Vending zone for Mobile carts
- Services