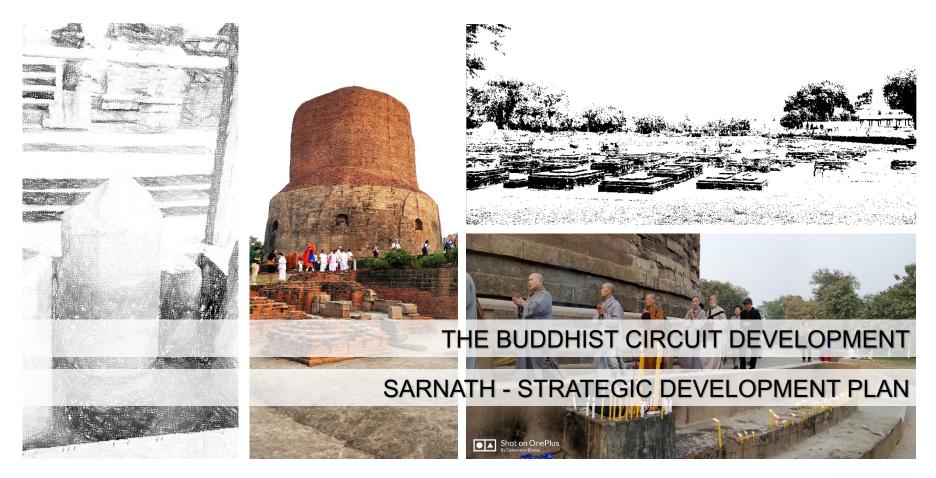

#### Aadharshila Designs Pvt. Ltd.

B4-124, L.G.F., Safdarjung Enclave, New Delhi-110029 Ph: 26100433/4/5/6. email : adpl@adpl.in

## Site Context





## **Prominent Landmarks**

## Sarnath



#### 1 Dhamekh Stupa

- 2 Archaeological Buddhist Remains
- 3 Digambar Jain Temple
- 4 Sarnath Museum
- 5 Tourist Information Centre
- 6 Wat Thai Temple
- 7 Nyangampa Monastery
- 8 Senchen Stupa
- 9 Chawkhandi Stupa
- 10 Garden of Spiritual Wisdom
- 11 Mulgandh Kuti Vihar
- 12 Jambudweep Monastery
- 13 Cambodian Monastery
- 14 Tibetan Buddhist Monastery
- 15 Vishwa Shanti Stupa
- 16 Sarangnath Temple & Kund
- 17 Japanese Temple
- 18 Tourist Bungalow
- 19 Chinese Temple
- 20 Dharmapala Market
- 21 Buddh Dharma Sangha
- 22 Burmese Buddhist Temple
- 23 Deer Park
- 24 Buddha Theme Park
- 25 Buddhist