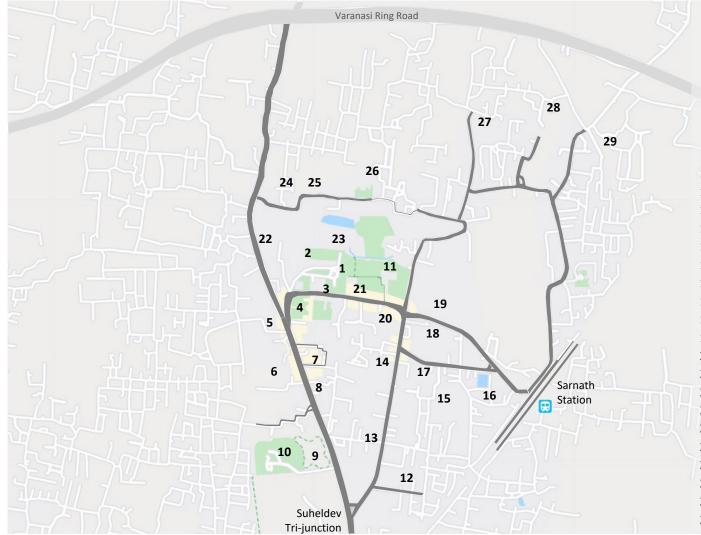

## **Prominent Landmarks**

#### 1 Dhamekh Stupa

- 2 Archaeological Buddhist Remains
- 3 Digambar Jain Temple
- 4 Sarnath Museum
- 5 Tourist Information Centre
- 6 Wat Thai Temple
- 7 Nyangampa Monastery
- 8 Senchen Stupa
- 9 Chawkhandi Stupa
- 10 Garden of Spiritual Wisdom
- 11 Mulgandh Kuti Vihar
- 12 Jambudweep Monastery
- 13 Cambodian Monastery
- 14 Tibetan Buddhist Monastery
- 15 Vishwa Shanti Stupa
- 16 Sarangnath Temple & Kund
- 17 Japanese Temple
- 18 Tourist Bungalow
- 19 Chinese Temple
- 20 Dharmapala Market
- 21 Buddh Dharma Sangha
- 22 Burmese Buddhist Temple
- 23 Deer Park
- 24 Buddha Theme Park
- 25 Buddhist Nyangmapa Nannari
- 26 Golden Temple
- 27 Korean Temple
- 28 Vietnamese Buddhist Temple
- 29 Mujjhi Mauksh Temple