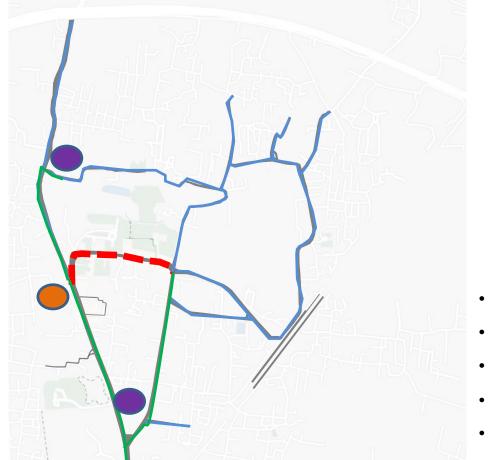

# Last Mile connectivity

### Dharampala Road – The Promenade Development Zone

Plaza

Sarnath Crossing Dharmapala Road - The Promenade Development Zone