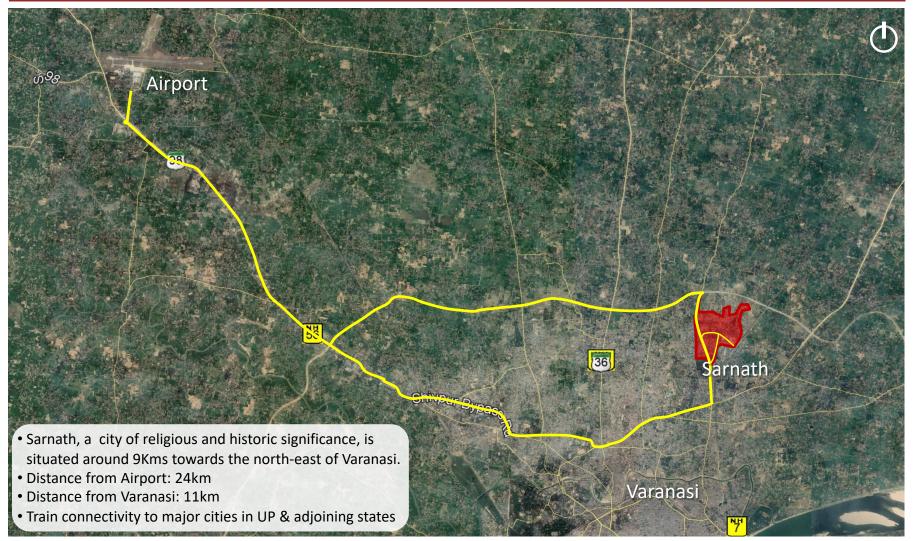

#### Aadharshila Designs Pvt. Ltd.

B4-124, L.G.F., Safdarjung Enclave, New Delhi-110029 Ph: 26100433/4/5/6. email : adpl@adpl.in

## Site Context





## **Prominent Landmarks**

## Sarnath



#### 1 Dhamekh Stupa

- 2 Archaeological Buddhist Remains
- 3 Digambar Jain Temple
- 4 Sarnath Museum
- 5 Tourist Information Centre
- 6 Wat Thai Temple
- 7 Nyangampa Monastery
- 8 Senchen Stupa
- 9 Chawkhandi Stupa
- 10 Garden of Spiritual Wisdom
- 11 Mulgandh Kuti Vihar
- 12 Jambudweep Monastery
- 13 Cambodian Monastery
- 14 Tibetan Buddhist Monastery
- 15 Vishwa Shanti Stupa
- 16 Sarangnath Temple & Kund
- 17 Japanese Temple
- 18 Tourist Bungalow
- 19 Chinese Temple
- 20 Dharmapala Market
- 21 Buddh Dharma Sangha
- 22 Burmese Buddhist Temple
- 23 Deer Park
- 24 Buddha Theme Park
- 25 Buddhist Nyangmapa Nannari
- 26 Golden Temple
- 27 Korean Temple
- 28 Vietnamese Buddhist Temple
- 29 Mujjhi Mauksh Temple





- Promenade Development (Dharmpa