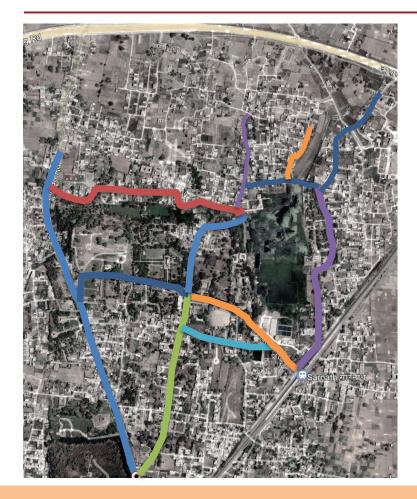

## Site Context

## **Prominent Landmarks**

## Sarnath

#### 1 Dhamekh Stupa

- 2 Archaeological Buddhist Remains
- 3 Digambar Jain Temple
- 4 Sarnath Museum
- 5 Tourist Information Centre
- 6 Wat Thai Temple
- 7 Nyangampa Monastery
- 8 Senchen Stupa
- 9 Chawkhandi Stupa
- 10 Garden of Spiritual Wisdom
- 11 Mulgandh Kuti Vihar
- 12 Jambudweep Monastery
- 13 Cambodian Monastery
- 14 Tibetan Buddhist Monastery
- 15 Vishwa Shanti Stupa
- 16 Sarangnath Temple & Kund
- 17 Japanese Temple
- 18 Tourist Bungalow
- 19 Chinese Temple
- 20 Dharmapala Market
- 21 Buddh Dharma Sangha
- 22 Burmese Buddhist Temple
- 23 Deer Park
- 24 Buddha Theme Park
- 25 Buddhist Nyangmapa Nannari
- 26 Golden Temple
- 27 Korean Temple
- 28 Vietnamese Buddhist Temple
- 29 Mujjhi Mauksh Temple

- Promenade Development (Dharmpala road) (
- Last Mile Connectivity
- Vehicular Road Development
- Tourist Information Centre, Sarnath

Parking 🧲