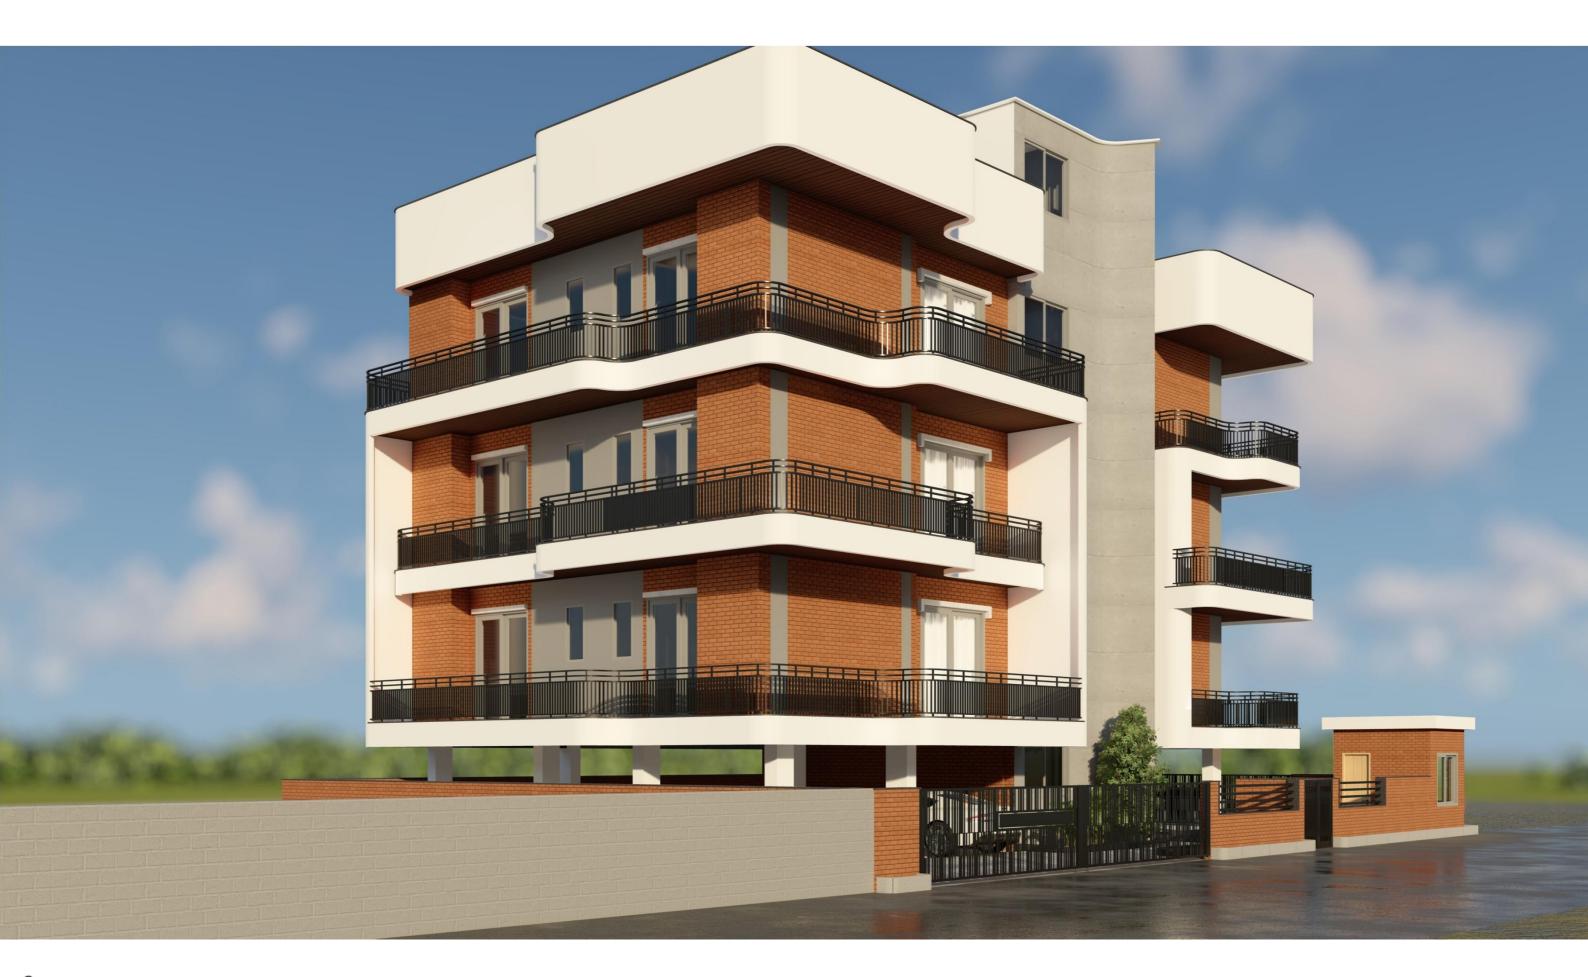

INTERNAL AREA       | 86.60      | 932.15    |
| С     | TOTAL LANDSCAPED AREA     | 43.27      | 465.75    |
|       | BUILDING BLOCK            |            |           |
| 1     | STILT FLOOR               | 231.75     | 2494.557  |
| 2     | GROUND FLOOR              | 231.75     | 2,494.53  |
| 3     | FIRST FLOOR               | 234.17     | 2,520.58  |
| 4     | SECOND FLOOR              | 231.75     | 2,494.53  |
| 5     | MUMTY & LIFT MACHINE ROOM | 24.71      | 265.98    |
|       | TOTAL BUILT-UP AREA       | 954.13     | 10,270.16 |











Stilt Floor Plan







First Floor Plan







Second Floor Plan





withna associates\_\_\_\_\_\_ architecture|interiors|master planning

Third Floor Plan







Terrace Floor Plan





## **3D-Views**







3D View-1





3D View-2





3D View-3

## THANK YOU!