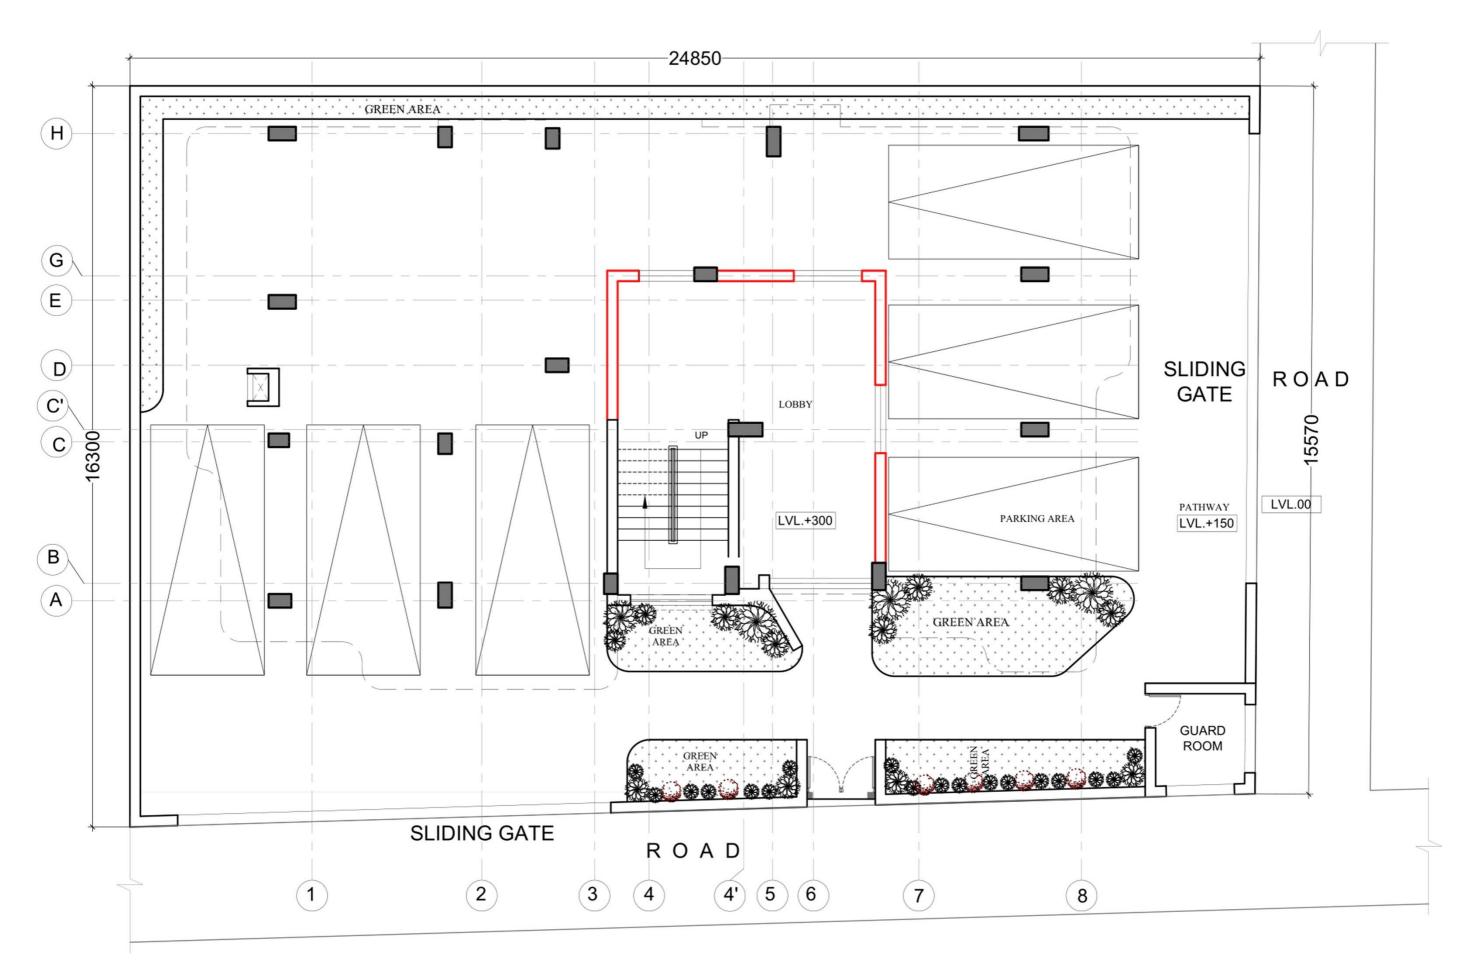

## **SUMMARISED AREA**

| S.No. | Particulars               | Area       |           |
|-------|---------------------------|------------|-----------|
|       |                           | in Sq.Mtr. | in Sq.Ft. |
|       |                           |            |           |
| Α     | TOTAL LAND AREA           | 395.07     | 4,252.49  |
| В     | TOTAL INTERNAL AREA       | 86.60      | 932.15    |
| С     | TOTAL LANDSCAPED AREA     | 43.27      | 465.75    |
|       | BUILDING BLOCK            |            |           |
| 1     | STILT FLOOR               | 231.75     | 2494.557  |
| 2     | GROUND FLOOR              | 231.75     | 2,494.53  |
| 3     | FIRST FLOOR               | 234.17     | 2,520.58  |
| 4     | SECOND FLOOR              | 231.75     | 2,494.53  |
| 5     | MUMTY & LIFT MACHINE ROOM | 24.71      | 265.98    |
|       | TOTAL BUILT-UP AREA       | 954.13     | 10,270.16 |

Stilt Floor Plan

First Floor Plan

Second Floor Plan

withna associates\_\_\_\_\_\_ architecture|interiors|master planning

Third Floor Plan

Terrace Floor Plan