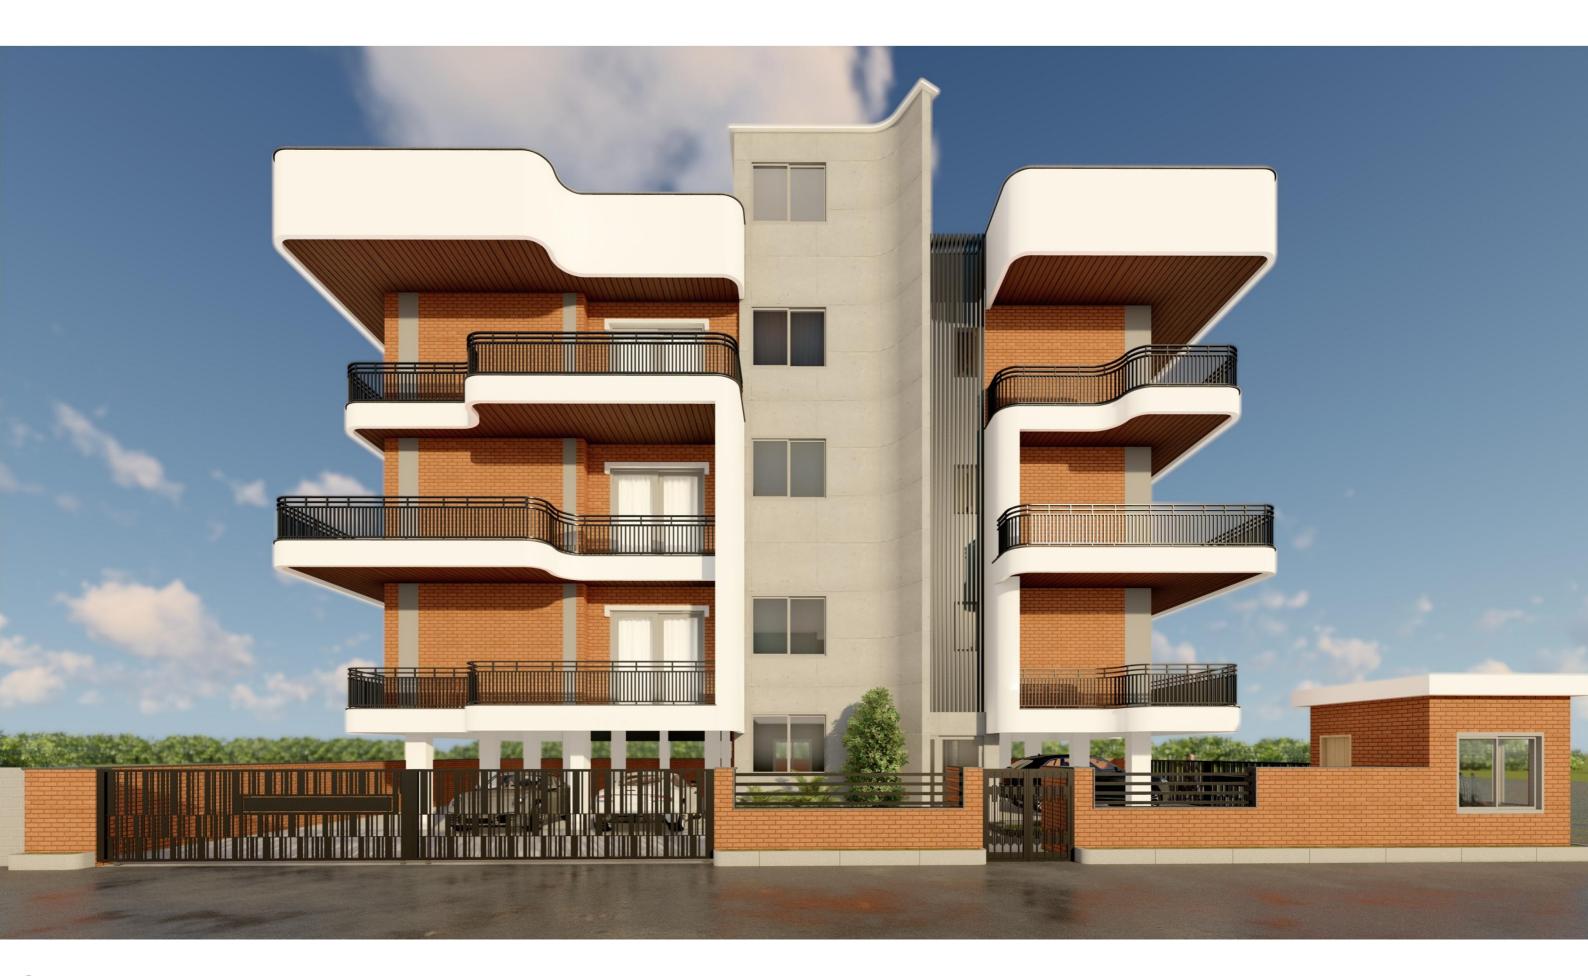

В     | TOTAL INTERNAL AREA       | 86.60      | 932.15    |
| С     | TOTAL LANDSCAPED AREA     | 43.27      | 465.75    |
|       | BUILDING BLOCK            |            |           |
| 1     | STILT FLOOR               | 231.75     | 2494.557  |
| 2     | GROUND FLOOR              | 231.75     | 2,494.53  |
| 3     | FIRST FLOOR               | 234.17     | 2,520.58  |
| 4     | SECOND FLOOR              | 231.75     | 2,494.53  |
| 5     | MUMTY & LIFT MACHINE ROOM | 24.71      | 265.98    |
|       | TOTAL BUILT-UP AREA       | 954.13     | 10,270.16 |











Stilt Floor Plan







First Floor Plan







Second Floor Plan





withna associates\_\_\_\_\_\_ architecture|interiors|master planning

Third Floor Plan







Terrace Floor Plan





## **3D-Views**







3D View-1





3D View-2





3D View-3

## THANK YOU!