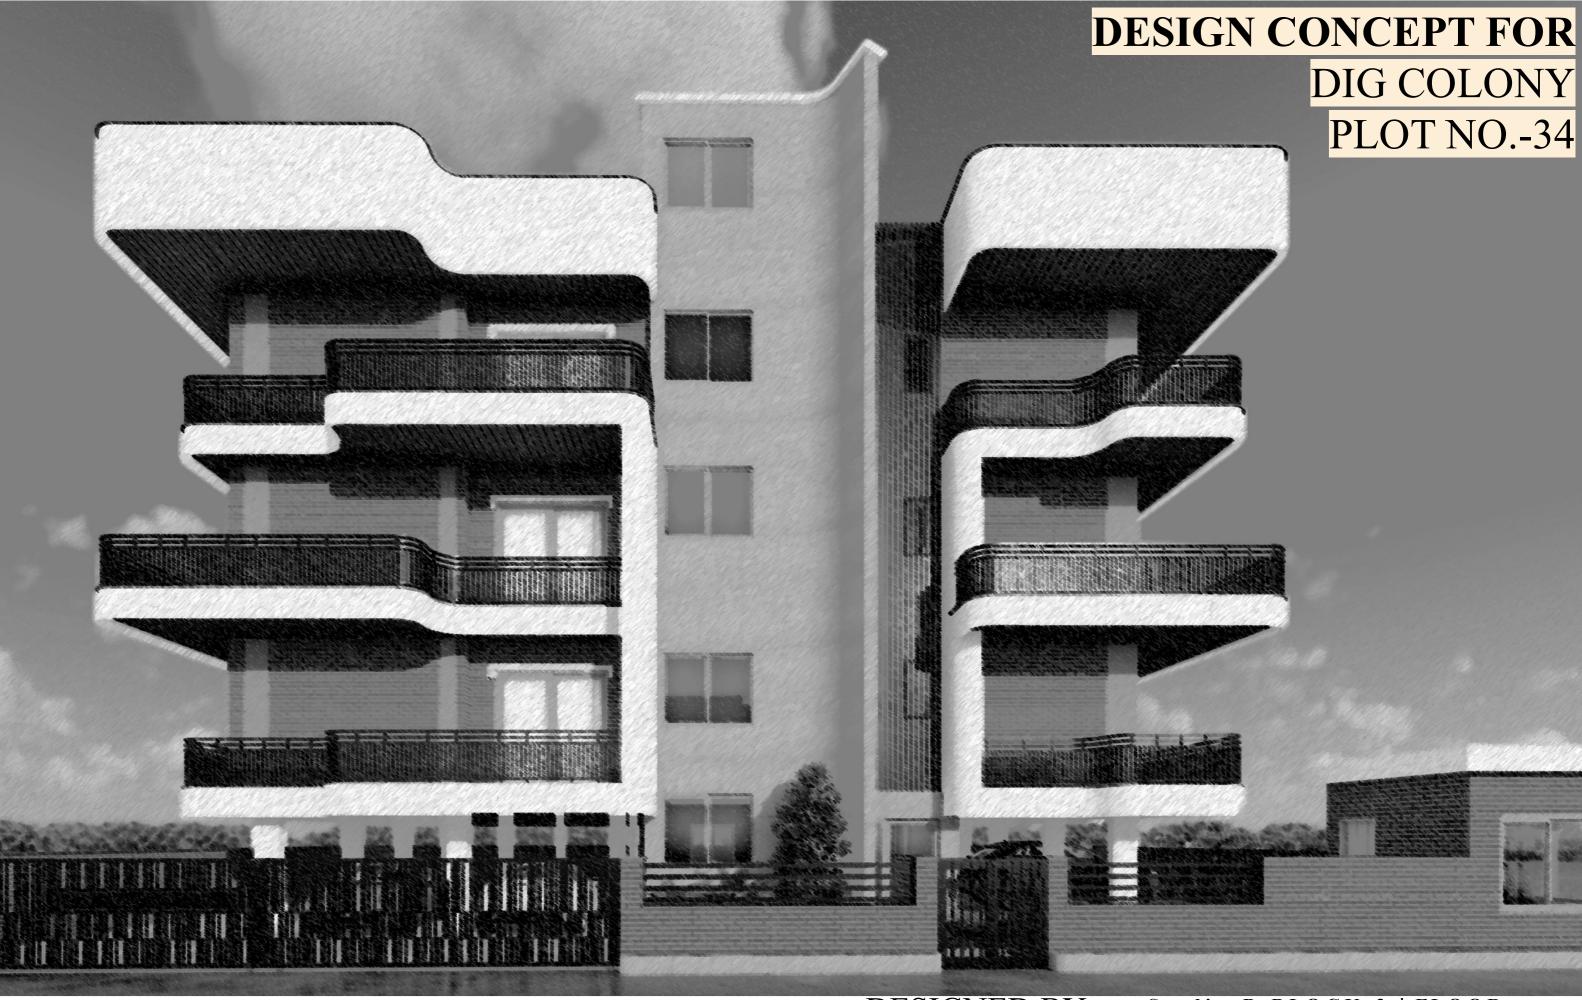

## **VARANASI DEVELOPMENT AUTHORITY**

Name of Work: Construction work of Officers Residence at Plot No 34 DIG colony, Khajuri, M.A. Road, Varanasi

## **3D-Views**

3D View-1

3D View-2

3D View-3