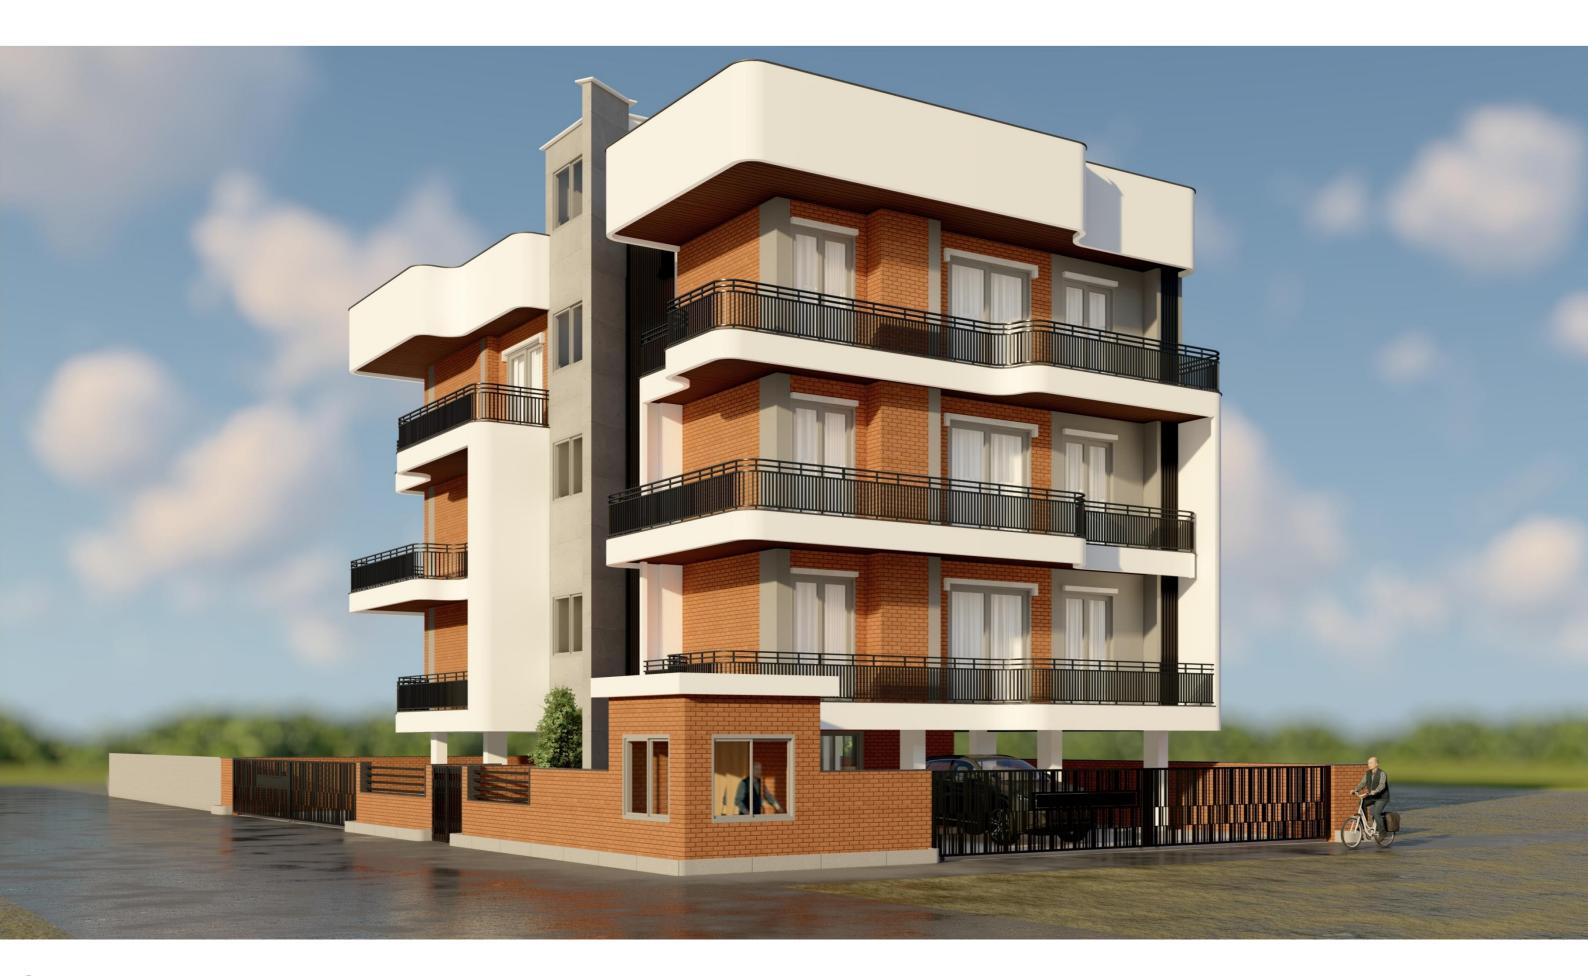

| 4,252.49  |
| В     | TOTAL INTERNAL AREA       | 86.60      | 932.15    |
| С     | TOTAL LANDSCAPED AREA     | 43.27      | 465.75    |
|       | BUILDING BLOCK            |            |           |
| 1     | STILT FLOOR               | 231.75     | 2494.557  |
| 2     | GROUND FLOOR              | 231.75     | 2,494.53  |
| 3     | FIRST FLOOR               | 234.17     | 2,520.58  |
| 4     | SECOND FLOOR              | 231.75     | 2,494.53  |
| 5     | MUMTY & LIFT MACHINE ROOM | 24.71      | 265.98    |
|       | TOTAL BUILT-UP AREA       | 954.13     | 10,270.16 |











Stilt Floor Plan







First Floor Plan







Second Floor Plan





withna associates\_\_\_\_\_\_ architecture|interiors|master planning

Third Floor Plan







Terrace Floor Plan





## **3D-Views**







3D View-1





3D View-2





3D View-3

## THANK YOU!